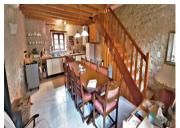

### DESCRIPTION

Downstairs -

Kitchen / diner - 27m2 with tiled floor and fitted units. Log burner

Living room - 34m2 spacious living space with tiled floor, exposed beams and log burner.

Utility room- 10.5m2 Bedroom 1 - 13m2