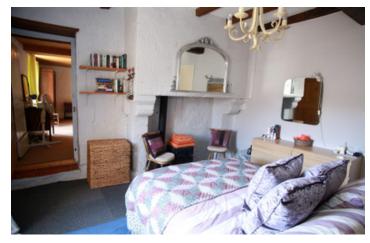

### DESCRIPTION

Downstairs -

Kitchen / diner - 27m2 with tiled floor and fitted units. Log burner

Living room - 34m2 spacious living space with tiled floor, exposed beams and log burner.

Utility room- 10.5m2 Bedroom 1 - 13m2

**Upstairs** 

Bedroom 2 - I3m2 with sloping ceiling and Velux window.

Bedroom 3 - 30m2

Bedroom 4 - 13m2

Office or dressing room - 6m2

Shower room - 2.8m2 with shower, hand basin and toilet.

Second shower room - 10m2 with shower, hand basin and toilet.