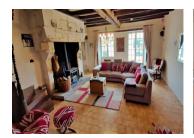

### DESCRIPTION

Downstairs -

Kitchen / diner - 27m2 with tiled floor and fitted units. Log burner

Living room - 34m2 spacious living space with tiled floor, exposed beams and log burner.

Utility room- 10.5m2 Bedroom 1 - 13m2