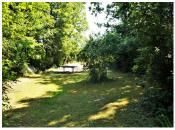

The garden is behind the house and is laid to lawn, trees and shrubs.

Taxe fonciere €1268.

\_\_\_\_\_

Information about risks to which this property is exposed is available on the Géorisques website : https://www.georisques.gouv.fr