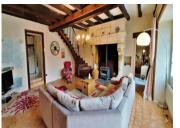

### DESCRIPTION

Downstairs -

Kitchen / diner - 27m2 with tiled floor and fitted units. Log burner

Living room - 34m2 spacious living space with tiled floor, exposed beams and log burner.

Utility room- 10.5m2 Bedroom 1 - 13m2