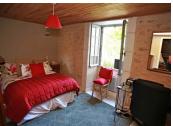

### DESCRIPTION

Downstairs -

Kitchen / diner - 27m2 with tiled floor and fitted units. Log burner

Living room - 34m2 spacious living space with tiled floor, exposed beams and log burner.

Utility room- 10.5m2 Bedroom 1 - 13m2