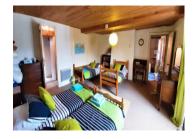

**Upstairs** 

Bedroom 2 - I3m2 with sloping ceiling and Velux window.

Bedroom 3 - 30m2

Bedroom 4 - 13m2

Office or dressing room - 6m2

Shower room - 2.8m2 with shower, hand basin and toilet.

Second shower room - 10m2 with shower, hand basin and toilet.