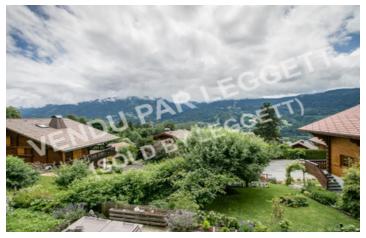

#### South-facing 2 bed apartment with 2 bathrooms, Verchaix, access to the Grand Massif. Great views near Samoens

# IN BRIEF

Fabulous two bedroom apartment located in Verchaix haut in the Giffre Valley with Morillon and Samoëns nearby. Located on the 1st floor of a well designed converted farmhouse of 5 apartments, this offers 67 m2 of floor space. The apartment consists of: a communal entrance with large storage space, private entrance with cupboard which leads to a good-sized kitchen, living room with wood burning stove/ dining area and onto the terrace with beautiful views. Large double bedroom with en suite shower and a second bedroom with newly renovated en suite shower. The apartment benefits from a private car parking space, shared garden and a shared barn for extra storage. The valley floor is a 4 km drive away and the road is cleared throughout the winter. \*\*Don't miss the 360° Eyespy tour and floor plans coming soon\*\*