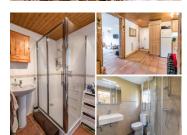

# IN BRIEF

Fabulous two bedroom apartment located in Verchaix haut in the Giffre Valley with Morillon and Samoëns nearby. Located on the 1st floor of a well designed converted farmhouse of 5 apartments, this offers 67 m2 of floor space. The apartment consists of: a communal entrance with large storage space, private entrance with cupboard which leads to a good-sized kitchen, living room with wood burning stove/ dining area and onto the terrace with beautiful views. Large double bedroom with en suite shower and a second bedroom with newly renovated en suite shower. The apartment benefits from a private car parking space, shared garden and a shared barn for extra storage. The valley floor is a 4 km drive away and the road is cleared throughout the winter. \*\*Don't miss the 360° Eyespy tour and floor plans coming soon\*\*