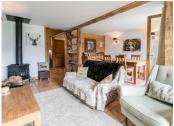

# IN BRIEF

Fabulous two bedroom apartment located in Verchaix haut in the Giffre Valley with Morillon and Samoëns nearby. Located on the 1st floor of a well designed converted farmhouse of 5 apartments, this offers 67 m2 of floor space. The apartment consists of: a communal entrance with large storage space, private entrance with cupboard which leads to a good-sized kitchen, living room with wood burning stove/ dining area and onto the terrace with beautiful views. Large double bedroom with en suite shower and a second bedroom with newly renovated en suite shower. The apartment benefits from a private car parking space, shared garden and a shared barn for extra storage. The valley floor is a 4 km drive away and the road is cleared throughout the winter. \*\*Don't miss the 360° Eyespy tour and floor plans coming soon\*\*