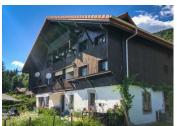

# IN BRIEF

Fabulous two bedroom apartment located in Verchaix haut in the Giffre Valley with Morillon and Samoëns nearby. Located on the 1st floor of a well designed converted farmhouse of 5 apartments, this offers 67 m2 of floor space. The apartment consists of: a communal entrance with large storage space, private entrance with cupboard which leads to a good-sized kitchen, living room with wood burning stove/ dining area and onto the terrace with beautiful views. Large double bedroom with en suite shower and a second bedroom with newly renovated en suite shower. The apartment benefits from a private car parking space, shared garden and a shared barn for extra storage. The valley floor is a 4 km drive away and the road is cleared throughout the winter. \*\*Don't miss the 360° Eyespy tour and floor plans coming soon\*\*