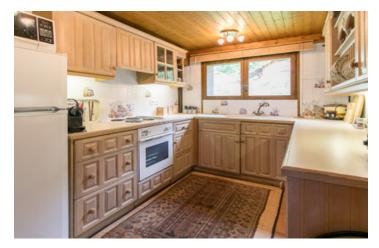

# IN BRIEF

Fabulous two bedroom apartment located in Verchaix haut in the Giffre Valley with Morillon and Samoëns nearby. Located on the 1st floor of a well designed converted farmhouse of 5 apartments, this offers 67 m2 of floor space. The apartment consists of: a communal entrance with large storage space, private entrance with cupboard which leads to a good-sized kitchen, living room with wood burning stove/ dining area and onto the terrace with beautiful views. Large double bedroom with en suite shower and a second bedroom with newly renovated en suite shower. The apartment benefits from a private car parking space, shared garden and a shared barn for extra storage. The valley floor is a 4 km drive away and the road is cleared throughout the winter. \*\*Don't miss the 360° Eyespy tour and floor plans coming soon\*\*