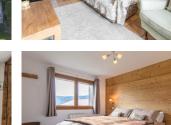

# IN BRIEF

Fabulous two bedroom apartment located in Verchaix haut in the Giffre Valley with Morillon and Samoëns nearby. Located on the 1st floor of a well designed converted farmhouse of 5 apartments, this offers 67 m2 of floor space. The apartment consists of: a communal entrance with large storage space, private entrance with cupboard which leads to a good-sized kitchen, living room with wood burning stove/ dining area and onto the terrace with beautiful views. Large double bedroom with en suite shower and a second bedroom with newly renovated en suite shower. The apartment benefits from a private car parking space, shared garden and a shared barn for extra storage. The valley floor is a 4 km drive away and the road is cleared throughout the winter. \*\*Don't miss the 360° Eyespy tour and floor plans coming soon\*\*