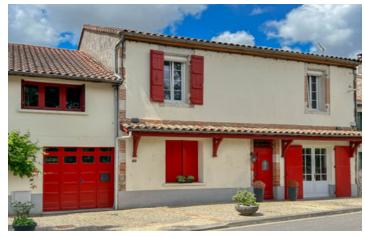

#### Former bar/restaurant with 3 B&B rooms, spacious private accommodation and rear garden.

#### IN BRIEF

Ideally located at only 3 km from Valence d'Agen and 6,5 km from Golfech, this property has so much to offer. It is in an ideal location for a new restaurant business (there is a need in the area!) with a B&B. Or you could simply use the whole property as a big family home. There is even space to convert it to at least 3 spacious apartments. At the back is a very intimate (but spacious) and private terrace (restaurant), and a garden with fruit trees and vegetable garden. The property is bordered by a small stream at the back, so always enough water for the garden.