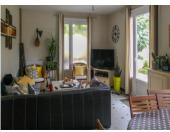

Hallway (10 m<sup>2</sup>) with wash basin

Pantry/storage (18,20 m<sup>2</sup>)

Restaurant kitchen (28 m²) with integrated storage and cold room (3 m²)

Private living area (27,25  $\mbox{m}^2)$  with exterior door to garden