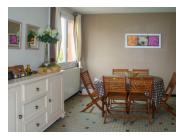

Hallway (10 m<sup>2</sup>) with wash basin

Pantry/storage (18,20 m<sup>2</sup>)

Restaurant kitchen (28 m²) with integrated storage and cold room (3 m²)

Private living area (27,25  $\mbox{m}^2)$  with exterior door to garden