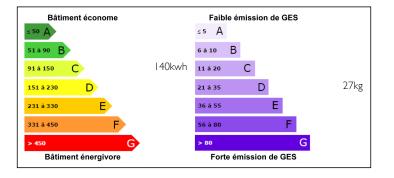

le    |
|-------------|-----------------|
| Department: | Tarn-et-Garonne |
| Bed:        | 7               |
| Bath:       | 3               |
| Floor:      | 340 m2          |
| Plot Size:  | 1023 m2         |

#### IN BRIEF

Ideally located at only 3 km from Valence d'Agen and 6,5 km from Golfech, this property has so much to offer. It is in an ideal location for a new restaurant business (there is a need in the area!) with a B&B. Or you could simply use the whole property as a big family home. There is even space to convert it to at least 3 spacious apartments. At the back is a very intimate (but spacious) and private terrace (restaurant), and a garden with fruit trees and vegetable garden. The property is bordered by a small stream at the back, so always enough water for the garden.



NB. Quoted prices relate to euro transactions. Fluctuations in exchange rates are not the responsibility of the agency or those representing it. The agency and its representatives are not authorised to make or give guarantees relating to the property. These particulars do not form part of any contract but are to be taken as a general representation of the property. Any areas, measurements or distances are approximate. Text, photographs and plans, where applicable, are for guidance only. Leggett and its representatives have not tested services, equipment or facilities and cannot guarantee the same.

Particulars for off-plan purchases are intended as a guide only. Final finishes to the property may vary. Purchasers are advised to engage a solicitor to check the plans and specifications as