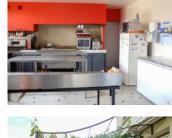

### DESCRIPTION

GROUND FLOOR :

Entrance hall to bar area (25,5 m<sup>2</sup>)

Restaurant dining room (45 m<sup>2</sup>)

Second dining room (25  $\,\mathrm{m^2})$  with direct access to the back garden

Garage (20  $\mbox{m}^2)$  with garage door opening to the front of the property

Hallway (10 m<sup>2</sup>) with wash basin

Pantry/storage (18,20 m<sup>2</sup>)

Restaurant kitchen (28 m²) with integrated storage and cold room (3 m²)

Private living area (27,25  $\mbox{m}^2)$  with exterior door to garden