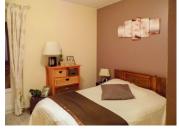

FIRST FLOOR – B&B rooms

From the ground floor hallway : access to the staircase with access to the separate B&B wing :

Hallway/landing (10 m<sup>2</sup>)

Bedroom I (9,4  $m^2)$  with washroom (2  $m^2)$  with wash basin and bidet

WC (2,2 m<sup>2</sup>)

Shower (2,4 m²)

Bedroom 2 (11,45  $m^2)$  with washroom (2,25  $m^2)$  with wash basin and bidet

Bedroom 3 (11,45 m<sup>2</sup>) with washroom (2,25 m<sup>2</sup>) with wash basin and bidet