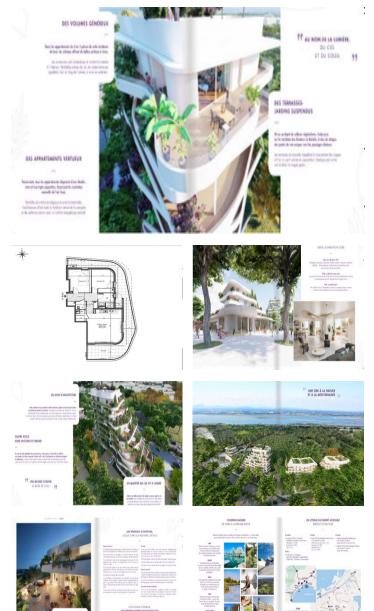

## IN BRIEF

A dream destination for living, holidaying, investing or preparing for retirement, La Grande Motte combines the beauty of its natural surroundings with the uniqueness of its 20th century heritage architecture. Ideally located 450 m from the beaches, the residence offers a rare quality of life, with nearby parks, shops, restaurants, schools, etc. Volume, brightness, large terraces, security, etc. The flats have been designed down to the smallest detail to provide top-of-the-range comfort. Estimated completion date: March 2024. Work in progress.

#### LA GRANDE MOTTE (34280)

Description for this 3 room flat n° B2-401 on the 4th and last floor :

- Kitchen / Living room : 29.6 m<sup>2</sup> (29.6 sqm)
- -Room 01 : 12.2 m<sup>2</sup> (12.2 sqm)
- Bedroom 02 : 12.1 m<sup>2</sup> (12.1 sqm)
- Entrance : 6.7 m<sup>2</sup> (6.7 sqm)
- Shower room : 5.3 m
- Laundry room: 2.4 m<sup>2</sup>
- Separate toilet : 2.0 m<sup>2</sup> (2.0 m<sup>2</sup>)

TOTAL LIVABLE SURFACE: 70.3 m<sup>2</sup>

- Circular terrace : 45.2 m<sup>2</sup> (45.2 sqm)
- Outside cellar: 1.4 m<sup>2</sup>

\_\_\_\_\_

TOTAL EXTERNAL AREA: 46.6 m<sup>2</sup>

TOTAL PRIVATE AREA (inside + outside): 116.9  $\mbox{m}^2$ 