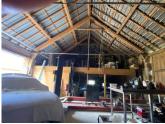

#### IN BRIEF

In a small hamlet you will find this barn, formally used as classic car-repair shop. It has had a new concrete floor and a new roof. There is a well on the property and an independent garage. A separate, non-attached plot with four walnut trees. A generator provides the electricity needed but it is possible to get connected to mains electrics and water. No waste-water system. Le bridge to lift the cars and the generator can be bought separately. The commune of Beaumont is small, the villages around are Seilhac (20 minutes by car) Tulle (capitol of the Corrèze and at 25 minutes by car) and Limoges with its airport and most amenities at  $\pm$  75 minutes: regular flights to London Gatwick and Stansted, Leeds/Bradford, Manchester, Southampton, Nottingham and Bristol.