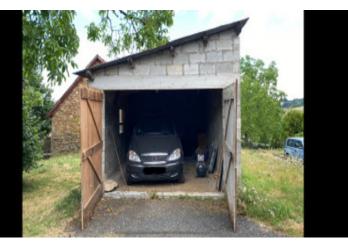

#### IN BRIEF

In a small hamlet you will find this barn, formally used as classic car-repair shop. It has had a new concrete floor and a new roof. There is a well on the property and an independent garage. A separate, non-attached plot with four walnut trees. A generator provides the electricity needed but it is possible to get connected to mains electrics and water. No waste-water system. Le bridge to lift the cars and the generator can be bought separately. The commune of Beaumont is small, the villages around are Seilhac (20 minutes by car) Tulle (capitol of the Corrèze and at 25 minutes by car) and Limoges with its airport and most amenities at  $\pm$  75 minutes: regular flights to London Gatwick and Stansted, Leeds/Bradford, Manchester, Southampton, Nottingham and Bristol.