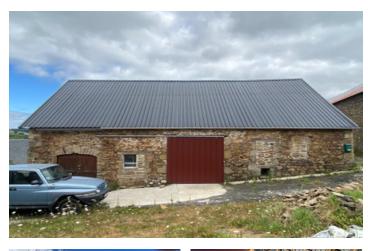

#### IN BRIEF

In a small hamlet you will find this barn, formally used as classic car-repair shop. It has had a new concrete floor and a new roof. There is a well on the property and an independent garage. A separate, non-attached plot with four walnut trees. A generator provides the electricity needed but it is possible to get connected to mains electrics and water. No waste-water system. Le bridge to lift the cars and the generator can be bought separately. The commune of Beaumont is small, the villages around are Seilhac (20 minutes by car) Tulle (capitol of the Corrèze and at 25 minutes by car) and Limoges with its airport and most amenities at  $\pm$  75 minutes: regular flights to London Gatwick and Stansted, Leeds/Bradford, Manchester, Southampton, Nottingham and Bristol.