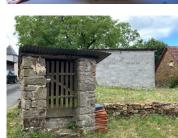

#### IN BRIEF

In a small hamlet you will find this barn, formally used as classic car-repair shop. It has had a new concrete floor and a new roof. There is a well on the property and an independent garage. A separate, non-attached plot with four walnut trees. A generator provides the electricity needed but it is possible to get connected to mains electrics and water. No waste-water system. Le bridge to lift the cars and the generator can be bought separately. The commune of Beaumont is small, the villages around are Seilhac (20 minutes by car) Tulle (capitol of the Corrèze and at 25 minutes by car) and Limoges with its airport and most amenities at  $\pm$  75 minutes: regular flights to London Gatwick and Stansted, Leeds/Bradford, Manchester, Southampton, Nottingham and Bristol.