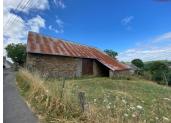

#### IN BRIEF

In a small hamlet you will find this barn, formally used as classic car-repair shop. It has had a new concrete floor and a new roof. There is a well on the property and an independent garage. A separate, non-attached plot with four walnut trees. A generator provides the electricity needed but it is possible to get connected to mains electrics and water. No waste-water system. Le bridge to lift the cars and the generator can be bought separately. The commune of Beaumont is small, the villages around are Seilhac (20 minutes by car) Tulle (capitol of the Corrèze and at 25 minutes by car) and Limoges with its airport and most amenities at  $\pm$  75 minutes: regular flights to London Gatwick and Stansted, Leeds/Bradford, Manchester, Southampton, Nottingham and Bristol.