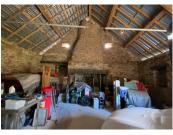

#### IN BRIEF

In a small hamlet you will find this barn, formally used as classic car-repair shop. It has had a new concrete floor and a new roof. There is a well on the property and an independent garage. A separate, non-attached plot with four walnut trees. A generator provides the electricity needed but it is possible to get connected to mains electrics and water. No waste-water system. Le bridge to lift the cars and the generator can be bought separately. The commune of Beaumont is small, the villages around are Seilhac (20 minutes by car) Tulle (capitol of the Corrèze and at 25 minutes by car) and Limoges with its airport and most amenities at  $\pm$  75 minutes: regular flights to London Gatwick and Stansted, Leeds/Bradford, Manchester, Southampton, Nottingham and Bristol.