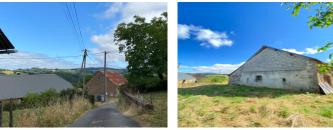

#### IN BRIEF

In a small hamlet you will find this barn, formally used as classic car-repair shop. It has had a new concrete floor and a new roof. There is a well on the property and an independent garage. A separate, non-attached plot with four walnut trees. A generator provides the electricity needed but it is possible to get connected to mains electrics and water. No waste-water system. Le bridge to lift the cars and the generator can be bought separately. The commune of Beaumont is small, the villages around are Seilhac (20 minutes by car) Tulle (capitol of the Corrèze and at 25 minutes by car) and Limoges with its airport and most amenities at  $\pm$  75 minutes: regular flights to London Gatwick and Stansted, Leeds/Bradford, Manchester, Southampton, Nottingham and Bristol.