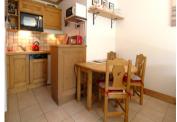

The spacious and very bright living room has a fully equipped kitchen with dishwasher, 4 ceramic hobs, extractor and oven. There is also a dining area and a living room which opens onto a large balcony with a panoramic view of the Dent du Villard, the Courchevel ski area and the Grand Bec summit.