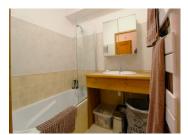

#### DESCRIPTION

The entrance to this property gives access to the bathroom with wall mounted radiator and separate WC as well as to a master bedroom with a large storage cupboard. There is also a fitted cupboard with a washing machine.