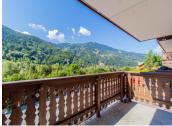

The spacious and very bright living room has a fully equipped kitchen with dishwasher, 4 ceramic hobs, extractor and oven. There is also a dining area and a living room which opens onto a large balcony with a panoramic view of the Dent du Villard, the Courchevel ski area and the Grand Bec summit.