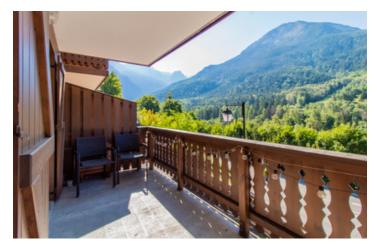

The spacious and very bright living room has a fully equipped kitchen with dishwasher, 4 ceramic hobs, extractor and oven. There is also a dining area and a living room which opens onto a large balcony with a panoramic view of the Dent du Villard, the Courchevel ski area and the Grand Bec summit.