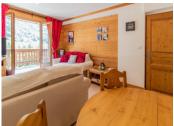

The spacious and very bright living room has a fully equipped kitchen with dishwasher, 4 ceramic hobs, extractor and oven. There is also a dining area and a living room which opens onto a large balcony with a panoramic view of the Dent du Villard, the Courchevel ski area and the Grand Bec summit.