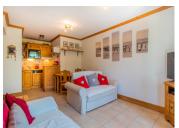

The spacious and very bright living room has a fully equipped kitchen with dishwasher, 4 ceramic hobs, extractor and oven. There is also a dining area and a living room which opens onto a large balcony with a panoramic view of the Dent du Villard, the Courchevel ski area and the Grand Bec summit.