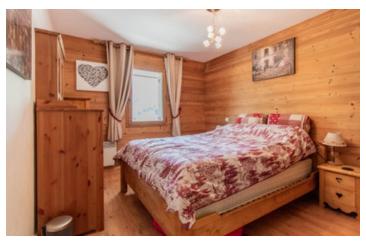

#### DESCRIPTION

The entrance to this property gives access to the bathroom with wall mounted radiator and separate WC as well as to a master bedroom with a large storage cupboard. There is also a fitted cupboard with a washing machine.