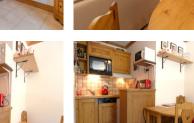

The spacious and very bright living room has a fully equipped kitchen with dishwasher, 4 ceramic hobs, extractor and oven. There is also a dining area and a living room which opens onto a large balcony with a panoramic view of the Dent du Villard, the Courchevel ski area and the Grand Bec summit.