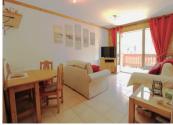

The spacious and very bright living room has a fully equipped kitchen with dishwasher, 4 ceramic hobs, extractor and oven. There is also a dining area and a living room which opens onto a large balcony with a panoramic view of the Dent du Villard, the Courchevel ski area and the Grand Bec summit.