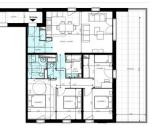

## INFORMATION

| Town:          | Briançon     |  |
|----------------|--------------|--|
| Department:    | Hautes-Alpes |  |
| Bed:           | 4            |  |
| Bath:          | 2            |  |
| Floor:         | 102 m2       |  |
| Outside Space: | 47 m2        |  |

## IN BRIEF

Stunning new build apartment with wonderful views located close to centre of Briancon Town.

## DESCRIPTION

The Apartment...

This bright and spacious new property is being built by a reputable developer that has already delivered hundreds of apartments in Briancon over the last 5 years.

The owner of this new property will have a say in it's design and interiors. This unit will have 4 bedrooms and a large terrace with amazing views of the forts that surround the town.