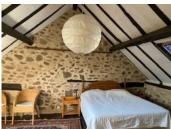

Opening from kitchen / diner onto ground floor lounge ( $4.57 \times 6.1$ ) wood to floor window to front and large doors opening on to garden patio area .

Stairs from kitchen leading to further first floor lounge (  $4.87 \times 4.9$  ) with attractive exposed beams with wood burner and further door and steps leading on to front garden .

Two steps leading from Lounge onto first bedroom (  $4.75 \times 4.9$  )with door onto personal bathroom with shower .

Stairs leading to bedroom three (  $4.5 \times 4.9$  )with walk in cupboard space and attractive exposed beams .