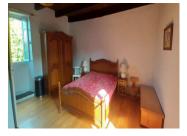

Two steps leading from Lounge onto first bedroom (  $4.75 \times 4.9$  )with door onto personal bathroom with shower .

Stairs leading to bedroom three (  $4.5 \times 4.9$  )with walk in cupboard space and attractive exposed beams .

Door leading to further bathroom.

Three steps up leading to bedroom two (  $4.8 \times 4.9$  ) with exposed attractive beams .

The good sized garden with its beautiful views has a French bowls area and a good sized salt water swimming pool.