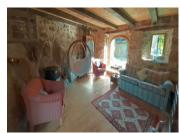

Opening from kitchen / diner onto ground floor lounge ( $4.57 \times 6.1$ ) wood to floor window to front and large doors opening on to garden patio area .

Stairs from kitchen leading to further first floor lounge (  $4.87 \times 4.9$  ) with attractive exposed beams with wood burner and further door and steps leading on to front garden .