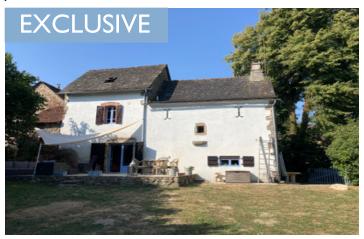

# IN BRIEF

Detached stone character property located in a small Hamlet near to La Bastide de L'Eveque .This beautiful property has two reception rooms with two bathrooms, three good sized bedrooms, a two storey barn, garage good sized gardens and a salt water swimming pool.

# DESCRIPTION

Property is located on a little private road with gates leading to front drive way and access to garage and a two storey barn.

Access to the ground floor into kitchen / diner (  $5.38 \times 9.1$  ) with cupboards , cooker and fridge tiled flooring .

Opening from kitchen / diner onto ground floor lounge ( $4.57 \times 6.1$ ) wood to floor window to front and large doors opening on to garden patio area .

Stairs from kitchen leading to further first floor lounge (  $4.87 \times 4.9$  ) with attractive exposed beams with wood burner and further door and steps leading on to front garden .