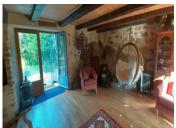

Opening from kitchen / diner onto ground floor lounge ( $4.57 \times 6.1$ ) wood to floor window to front and large doors opening on to garden patio area .

Stairs from kitchen leading to further first floor lounge (  $4.87 \times 4.9$  ) with attractive exposed beams with wood burner and further door and steps leading on to front garden .