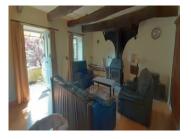

Opening from kitchen / diner onto ground floor lounge ( $4.57 \times 6.1$ ) wood to floor window to front and large doors opening on to garden patio area .

Stairs from kitchen leading to further first floor lounge (  $4.87 \times 4.9$  ) with attractive exposed beams with wood burner and further door and steps leading on to front garden .