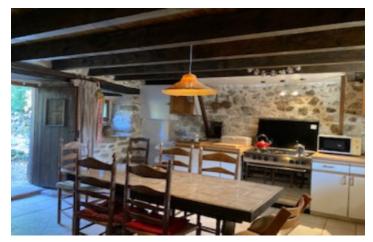

# DESCRIPTION

Property is located on a little private road with gates leading to front drive way and access to garage and a two storey barn.

Access to the ground floor into kitchen / diner (  $5.38 \times 9.1$  ) with cupboards , cooker and fridge tiled flooring .

Opening from kitchen / diner onto ground floor lounge ( $4.57 \times 6.1$ ) wood to floor window to front and large doors opening on to garden patio area .

Stairs from kitchen leading to further first floor lounge (  $4.87 \times 4.9$  ) with attractive exposed beams with wood burner and further door and steps leading on to front garden .