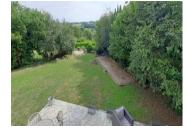

Door leading to further bathroom.

Three steps up leading to bedroom two (  $4.8 \times 4.9$  ) with exposed attractive beams .

The good sized garden with its beautiful views has a French bowls area and a good sized salt water swimming pool.