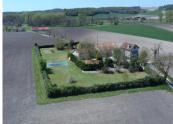

## INFORMATION

Town: Verteillac

Department: Dordogne

Bed: 5

Bath: 5

Floor: 260 m2

Plot Size: 5046 m2

Ideally situated property with income potential. The main house has character with exposed stone and beams. The gite sleeps 8 and is a completely separate house with it's own garden.. Two minute drive to an active village with shops bars and restaurants . The plot is surrounded by a hedge assuring privacy and there are no immediate neighbours. Viewing recommended.

The plot is very private and not at all overlooked. There are no immediate neighbours.

There is a pool in the garden  $11.5 \times 5.5$  to renovate. A large boules court is ready for playing!

Oil fired central heating in the main house.