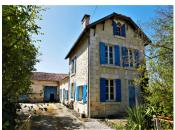

## DESCRIPTION

Main house

Entrance 4 m2 with tiled floor

Kitchen 18.5m2 with wooden floor and fireplace.

Dining room 20m2 with wooden floor.

Living room 38m2 with wooden floor and stairs leading to the first floor.