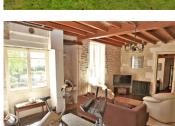

## DESCRIPTION

Main house

Entrance 4 m2 with tiled floor

Kitchen 18.5m2 with wooden floor and fireplace.

Dining room 20m2 with wooden floor.

Living room 38m2 with wooden floor and stairs leading to the first floor.