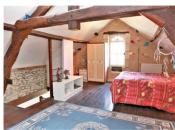

**Upstairs** 

Bedroom 19m2

Bathroom modern bathroom with bath, showernad basin. Separate toilet.

Second floor

Bedroom 30m2 under the eaves with shower room an toilet.

Gite

Kitchen/diner 19m2

Living room 20m2

Shower room 4.5m2

Separate toilet

Room 7.5m2

**Upstairs** 

Bedroom 12.0m2

Bedroom 21.7m2

Office 7.5 m2 can be used as another bedroom.

Shower room with bidet and handbasin