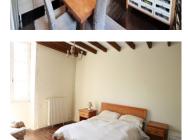

## DESCRIPTION

Main house

Entrance 4 m2 with tiled floor

Kitchen 18.5m2 with wooden floor and fireplace.

Dining room 20m2 with wooden floor.

Living room 38m2 with wooden floor and stairs leading to the first floor.

**Upstairs** 

Bedroom 19m2

Bathroom modern bathroom with bath, showernad basin. Separate toilet.

Second floor

Bedroom 30m2 under the eaves with shower room an toilet.

Gite

Kitchen/diner 19m2

Living room 20m2