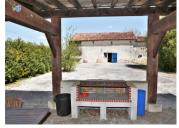

Separate W.C.

Attached barn of 127m2, double height with electricity.

Independent outside covered bulding of 46m2 with electricity connected and built in brick barbecue. An ideal outdoor dining and entertaining area.

The plot is very private and not at all overlooked. There are no immediate neighbours.

There is a pool in the garden  $11.5 \times 5.5$  to renovate. A large boules court is ready for playing!

Oil fired central heating in the main house.