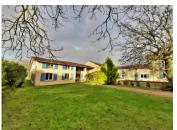

## INFORMATION

Town: Verteillac

Department: Dordogne

Bed: 5

Bath: 5

Floor: 260 m2

Plot Size: 5046 m2

Ideally situated property with income potential. The main house has character with exposed stone and beams. The gite sleeps 8 and is a completely separate house with it's own garden.. Two minute drive to an active village with shops bars and restaurants . The plot is surrounded by a hedge assuring privacy and there are no immediate neighbours. Viewing recommended.

The plot is very private and not at all overlooked. There are no immediate neighbours.

There is a pool in the garden  $11.5 \times 5.5$  to renovate. A large boules court is ready for playing!

Oil fired central heating in the main house.