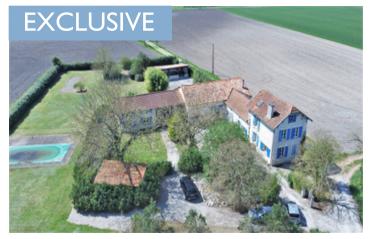

Ref: A15677

Price: 278 250 EUR

agency fees included: 5 % TTC to be paid by the buyer (265 000 EUR without fees)

Excellent location for this stone built property with house, gite, pool, barn and garden near Verteillac.

## INFORMATION

Town: Verteillac

Department: Dordogne

Bed: 5

Bath: 5

Floor: 260 m2

Plot Size: 5046 m2

Ideally situated property with income potential. The main house has character with exposed stone and beams. The gite sleeps 8 and is a completely separate house with it's own garden.. Two minute drive to an active village with shops bars and restaurants . The plot is surrounded by a hedge assuring privacy and there are no immediate neighbours. Viewing recommended.

The plot is very private and not at all overlooked. There are no immediate neighbours.

There is a pool in the garden  $11.5 \times 5.5$  to renovate. A large boules court is ready for playing!

Oil fired central heating in the main house.