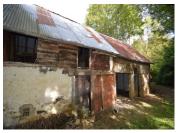

#### IN BRIEF

SOLD - Located in a charming village close to Lourdes, this old mill has been turned into a family house of 92m2. Surrounded by two streams of rivers with lovely mountain views and plenty of greenery in the quiet garden. It will make it a perfect home for its new owners. The main door leads into the small reception room, from which you can then enter the living room and a separate kitchen, with a storage space behind. Upstairs you will find three bedroom: one of them with the staircase to the attic, the other one with the spacious bathroom, and the last one with a shower. Outside there is a nice terrace with a small garden area overlooking the river stream. On the right side of the house, a very spacious hangar leads to additional caves that after some renovations could work perfectly as a garage or as...

#### Ground floor:

- Reception room
- Living room with a fireplace
- Kitchen
- Pantry room/ Atelier

#### First floor:

- Master bedroom with a walk-in closet and a bathroom
- Bedroom with a shower
- Bedroom with access to the attic

#### Exterior:

- Hangar of 190 m2
- Two caves
- Terrace of 32 m2

----

Information about risks to which this property is exposed is available on the Géorisques website : https://www.georisques.gouv.fr