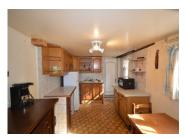

#### Ground floor:

- Reception room
- Living room with a fireplace
- Kitchen
- Pantry room/ Atelier