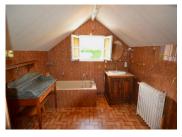

#### IN BRIEF

SOLD - Located in a charming village close to Lourdes, this old mill has been turned into a family house of 92m2. Surrounded by two streams of rivers with lovely mountain views and plenty of greenery in the quiet garden. It will make it a perfect home for its new owners. The main door leads into the small reception room, from which you can then enter the living room and a separate kitchen, with a storage space behind. Upstairs you will find three bedroom: one of them with the staircase to the attic, the other one with the spacious bathroom, and the last one with a shower. Outside there is a nice terrace with a small garden area overlooking the river stream. On the right side of the house, a very spacious hangar leads to additional caves that after some renovations could work perfectly as a garage or as...

#### First floor:

- Master bedroom with a walk-in closet and a bathroom
- Bedroom with a shower
- Bedroom with access to the attic