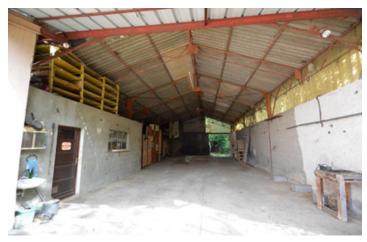

#### IN BRIEF

SOLD - Located in a charming village close to Lourdes, this old mill has been turned into a family house of 92m2. Surrounded by two streams of rivers with lovely mountain views and plenty of greenery in the quiet garden. It will make it a perfect home for its new owners. The main door leads into the small reception room, from which you can then enter the living room and a separate kitchen, with a storage space behind. Upstairs you will find three bedroom: one of them with the staircase to the attic, the other one with the spacious bathroom, and the last one with a shower. Outside there is a nice terrace with a small garden area overlooking the river stream. On the right side of the house, a very spacious hangar leads to additional caves that after some renovations could work perfectly as a garage or as...

#### Exterior:

- Hangar of 190 m2
- Two caves
- Terrace of 32 m2

----

Information about risks to which this property is exposed is available on the Géorisques website : https://www.georisques.gouv.fr