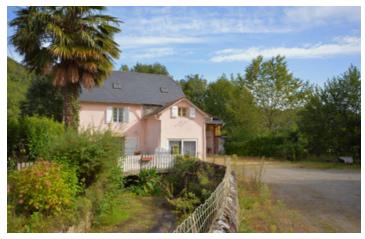

# SOLD - OLD MILL NEAR LOURDES TO RENOVATE + RIVER + 2300 M2 OF GARDEN + OUTBUILDINGS

#### IN BRIEF

SOLD - Located in a charming village close to Lourdes, this old mill has been turned into a family house of 92m2. Surrounded by two streams of rivers with lovely mountain views and plenty of greenery in the quiet garden. It will make it a perfect home for its new owners. The main door leads into the small reception room, from which you can then enter the living room and a separate kitchen, with a storage space behind. Upstairs you will find three bedroom: one of them with the staircase to the attic, the other one with the spacious bathroom, and the last one with a shower. Outside there is a nice terrace with a small garden area overlooking the river stream. On the right side of the house, a very spacious hangar leads to additional caves that after some renovations could work perfectly as a garage or as...