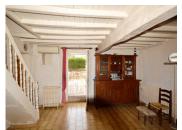

#### Ground floor:

- Reception room
- Living room with a fireplace
- Kitchen
- Pantry room/ Atelier

#### First floor:

- Master bedroom with a walk-in closet and a bathroom
- Bedroom with a shower
- Bedroom with access to the attic