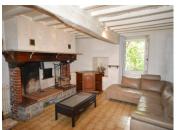

#### Ground floor:

- Reception room
- Living room with a fireplace
- Kitchen
- Pantry room/ Atelier