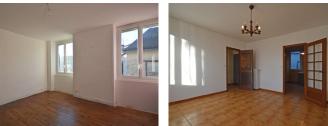

# IN BRIEF

This house of pleasing proportions dates from the 19th century needs interior refurbishing and redecorating which has already been started by the previous owner with scope for amply sized ensuite bathrooms. The remaining work has been brought into account and therefore priced accordingly in offering a family property with a massive potential that is close to schools, shops, and restaurants.

### DESCRIPTION

Ground floor
Kitchen 12 m²
Sitting room 18 m²
Bedroom 1 11.1 m²
Bathroom with bath and washbasin 8.4 m²
W/c 2m²
Boiler cupboard 4 m²

First floor

Bedroom 2 wooden flooring window 17.4 m<sup>2</sup>
Bathroom with washbasin (unfinished) 9 m<sup>2</sup>
Bedroom 3 wooden flooring new windows 17.7 m<sup>2</sup>
Bedroom 4 wooden flooring new window 12 m<sup>2</sup>