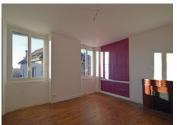

### DESCRIPTION

Ground floor
Kitchen 12 m²
Sitting room 18 m²
Bedroom 1 11.1 m²
Bathroom with bath and washbasin 8.4 m²
W/c 2m²
Boiler cupboard 4 m²

First floor

Bedroom 2 wooden flooring window 17.4 m<sup>2</sup>
Bathroom with washbasin (unfinished) 9 m<sup>2</sup>
Bedroom 3 wooden flooring new windows 17.7 m<sup>2</sup>
Bedroom 4 wooden flooring new window 12 m<sup>2</sup>

Attic, single garage and barn of 48 m² (semi detached)
Nearly all the windows have been replaced.

Nearly all the windows have been replaced. Long garden with fruit trees

Limoges airport I hour Local supermarket 3 minutes Shops, restaurants, primary and secondary schools, walking distance.