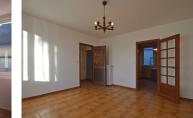

# IN BRIEF

This house of pleasing proportions dates from the 19th century needs interior refurbishing and redecorating which has already been started by the previous owner with scope for amply sized ensuite bathrooms. The remaining work has been brought into account and therefore priced accordingly in offering a family property with a massive potential that is close to schools, shops, and restaurants.

### DESCRIPTION

Ground floor
Kitchen 12 m²
Sitting room 18 m²
Bedroom 1 11.1 m²
Bathroom with bath and washbasin 8.4 m²
W/c 2m²
Boiler cupboard 4 m²

First floor

Bedroom 2 wooden flooring window 17.4 m<sup>2</sup>
Bathroom with washbasin (unfinished) 9 m<sup>2</sup>
Bedroom 3 wooden flooring new windows 17.7 m<sup>2</sup>
Bedroom 4 wooden flooring new window 12 m<sup>2</sup>