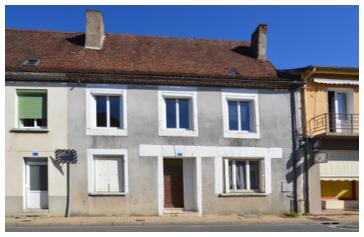

Ref: A16112

Price: 66 600 EUR

agency fees included: 6600 € TTC to be paid by the buyer (60 000 EUR without fees)

A superb 4-bedroom house in a large market village deep in the Perigord vert with a garden, barn and garage.

# IN BRIEF

This house of pleasing proportions dates from the 19th century needs interior refurbishing and redecorating which has already been started by the previous owner with scope for amply sized ensuite bathrooms. The remaining work has been brought into account and therefore priced accordingly in offering a family property with a massive potential that is close to schools, shops, and restaurants.

Attic, single garage and barn of 48 m² (semi detached)
Nearly all the windows have been replaced.

Nearly all the windows have been replaced. Long garden with fruit trees

Limoges airport I hour Local supermarket 3 minutes Shops, restaurants, primary and secondary schools, walking distance.