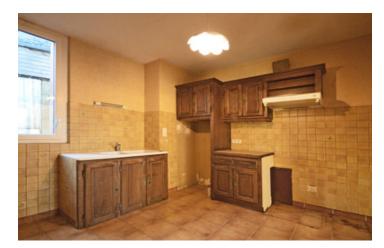

### DESCRIPTION

Ground floor
Kitchen 12 m²
Sitting room 18 m²
Bedroom 1 11.1 m²
Bathroom with bath and washbasin 8.4 m²
W/c 2m²
Boiler cupboard 4 m²

First floor

Bedroom 2 wooden flooring window 17.4 m<sup>2</sup>
Bathroom with washbasin (unfinished) 9 m<sup>2</sup>
Bedroom 3 wooden flooring new windows 17.7 m<sup>2</sup>
Bedroom 4 wooden flooring new window 12 m<sup>2</sup>