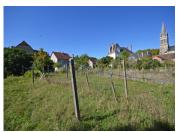

Attic, single garage and barn of 48 m² (semi detached)
Nearly all the windows have been replaced.

Nearly all the windows have been replaced. Long garden with fruit trees

Limoges airport I hour Local supermarket 3 minutes Shops, restaurants, primary and secondary schools, walking distance.