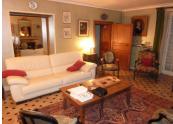

## IN BRIEF

The estate is made up of the main house of 192m<sup>2</sup>, a house to renovate outbuildings of 608m<sup>2</sup> and a plot of just over one hectare, of land, garden and woodland. The outbuildings consist of 4 barns, a shed and an undeveloped house. The main house is composed of a living room, a dining room, kitchen, bathroom, WC, boiler room and an entrance on the ground floor. On the first floor, 4 bedrooms, 2 bathrooms, a toilet and an office. The second floor, a large convertible attic.

The main house is composed of living room, dining room, kitchen, bathroom, WC, boiler room and an entrance on the ground floor. On the first floor, 4 bedrooms, 2 bathrooms, toilet and an office. The second floor, a large convertible attic.