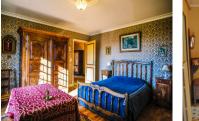

## IN BRIEF

The estate is made up of the main house of 192m<sup>2</sup>, a house to renovate outbuildings of 608m<sup>2</sup> and a plot of just over one hectare, of land, garden and woodland. The outbuildings consist of 4 barns, a shed and an undeveloped house. The main house is composed of a living room, a dining room, kitchen, bathroom, WC, boiler room and an entrance on the ground floor. On the first floor, 4 bedrooms, 2 bathrooms, a toilet and an office. The second floor, a large convertible attic.

The main house is composed of living room, dining room, kitchen, bathroom, WC, boiler room and an entrance on the ground floor. On the first floor, 4 bedrooms, 2 bathrooms, toilet and an office. The second floor, a large convertible attic.