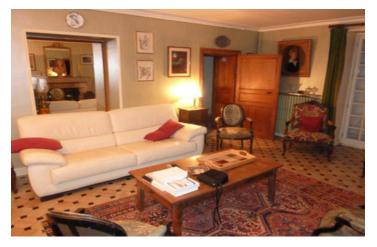

## IN BRIEF

The estate is made up of the main house of 192m<sup>2</sup>, a house to renovate outbuildings of 608m<sup>2</sup> and a plot of just over one hectare, of land, garden and woodland. The outbuildings consist of 4 barns, a shed and an undeveloped house. The main house is composed of a living room, a dining room, kitchen, bathroom, WC, boiler room and an entrance on the ground floor. On the first floor, 4 bedrooms, 2 bathrooms, a toilet and an office. The second floor, a large convertible attic.

The main house is composed of living room, dining room, kitchen, bathroom, WC, boiler room and an entrance on the ground floor. On the first floor, 4 bedrooms, 2 bathrooms, toilet and an office. The second floor, a large convertible attic.