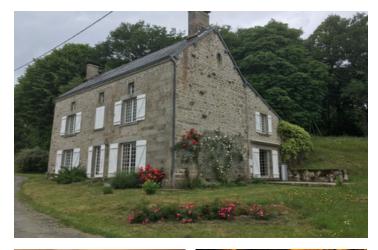

## IN BRIEF

The estate is made up of the main house of 192m<sup>2</sup>, a house to renovate outbuildings of 608m<sup>2</sup> and a plot of just over one hectare, of land, garden and woodland. The outbuildings consist of 4 barns, a shed and an undeveloped house. The main house is composed of a living room, a dining room, kitchen, bathroom, WC, boiler room and an entrance on the ground floor. On the first floor, 4 bedrooms, 2 bathrooms, a toilet and an office. The second floor, a large convertible attic.

## DESCRIPTION

The estate is made up of a main house of 192m<sup>2</sup>, outbuildings of 608m<sup>2</sup> and a plot of just over one hectare, of land, garden and woodland.

The outbuildings consist of 4 barns, a shed and an undeveloped house.