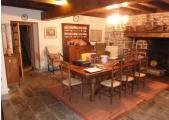

## IN BRIEF

The estate is made up of the main house of 192m<sup>2</sup>, a house to renovate outbuildings of 608m<sup>2</sup> and a plot of just over one hectare, of land, garden and woodland. The outbuildings consist of 4 barns, a shed and an undeveloped house. The main house is composed of a living room, a dining room, kitchen, bathroom, WC, boiler room and an entrance on the ground floor. On the first floor, 4 bedrooms, 2 bathrooms, a toilet and an office. The second floor, a large convertible attic.

The main house is composed of living room, dining room, kitchen, bathroom, WC, boiler room and an entrance on the ground floor. On the first floor, 4 bedrooms, 2 bathrooms, toilet and an office. The second floor, a large convertible attic.