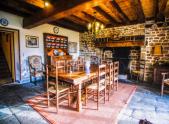

## IN BRIEF

The estate is made up of the main house of 192m<sup>2</sup>, a house to renovate outbuildings of 608m<sup>2</sup> and a plot of just over one hectare, of land, garden and woodland. The outbuildings consist of 4 barns, a shed and an undeveloped house. The main house is composed of a living room, a dining room, kitchen, bathroom, WC, boiler room and an entrance on the ground floor. On the first floor, 4 bedrooms, 2 bathrooms, a toilet and an office. The second floor, a large convertible attic.

The main house is composed of living room, dining room, kitchen, bathroom, WC, boiler room and an entrance on the ground floor. On the first floor, 4 bedrooms, 2 bathrooms, toilet and an office. The second floor, a large convertible attic.