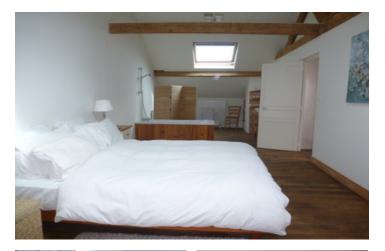

On the first floor there are three lovely light and airy bedrooms, one of which, the master, has its own bathroom and W.C.

The basement houses the boiler, oil tank and the washing machine - this is a great space which covers the whole footprint of the house.