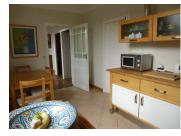

#### Ground floor.

Entrance hallway. Off which is the lovely size lounge with wood floor and window to front. Decorative fireplace (non working). Also from the hallway is the good size kitchen with cupboards, sink unit. White goods will be staying. There is a door leading to an inner hallway with stairs up to the first floor and a door leading down to the basement/sou-sol. Next to the kitchen is the dining room with, again, wood floor and window to the side. Also on the ground floor is a shower room with W.C.