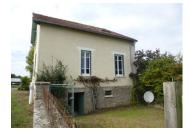

### DESCRIPTION

On the first floor there are three lovely light and airy bedrooms, one of which, the master, has its own bathroom and W.C.

The basement houses the boiler, oil tank and the washing machine - this is a great space which covers the whole footprint of the house.