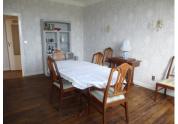

#### Ground floor.

Entrance hallway. Off which is the lovely size lounge with wood floor and window to front. Decorative fireplace (non working). Also from the hallway is the good size kitchen with cupboards, sink unit. White goods will be staying. There is a door leading to an inner hallway with stairs up to the first floor and a door leading down to the basement/sou-sol. Next to the kitchen is the dining room with, again, wood floor and window to the side. Also on the ground floor is a shower room with W.C.