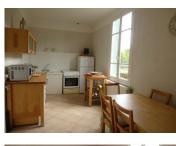

#### Ground floor.

Entrance hallway. Off which is the lovely size lounge with wood floor and window to front. Decorative fireplace (non working). Also from the hallway is the good size kitchen with cupboards, sink unit. White goods will be staying. There is a door leading to an inner hallway with stairs up to the first floor and a door leading down to the basement/sou-sol. Next to the kitchen is the dining room with, again, wood floor and window to the side. Also on the ground floor is a shower room with W.C.