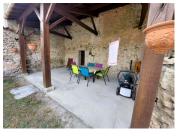

### IN BRIEF

Charming old house to finish renovating with the possibility of converting the adjoining barn within walking distance of all amenities.

Outside, a large courtyard overlooking the pretty enclosed garden at the rear of the house.

A barn of 24m2 on the ground on 2 levels (adjoining the house) which can offer additional living space.

This property is located 25 min from Angoulême and 5 min from the Dordogne, within walking distance of all amenities.