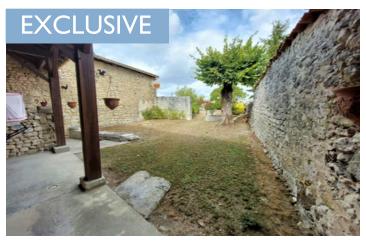

### IN BRIEF

Charming old house to finish renovating with the possibility of converting the adjoining barn within walking distance of all amenities.

Outside, a large courtyard overlooking the pretty enclosed garden at the rear of the house.

A barn of 24m2 on the ground on 2 levels (adjoining the house) which can offer additional living space.

This property is located 25 min from Angoulême and 5 min from the Dordogne, within walking distance of all amenities.