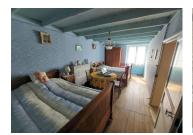

### DESCRIPTION

Village house comprising : On the ground floor

- a kitchen with a wood stove about 18m2
- a living room about 18m2
- wc laundry room about 4m2

On the first floor,

- 2 bedrooms in a row with a nice parquet floor  $18m2 \times 2$
- I shower room