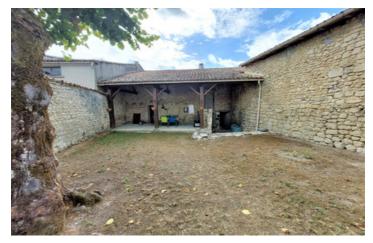

Outside, a large courtyard overlooking the pretty enclosed garden at the rear of the house.

A barn of 24m2 on the ground on 2 levels (adjoining the house) which can offer additional living space.

This property is located 25 min from Angoulême and 5 min from the Dordogne, within walking distance of all amenities.