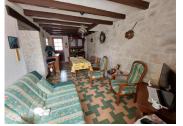

### DESCRIPTION

Village house comprising : On the ground floor

- a kitchen with a wood stove about 18m2
- a living room about 18m2
- wc laundry room about 4m2

On the first floor,

- 2 bedrooms in a row with a nice parquet floor  $18m2 \times 2$
- I shower room