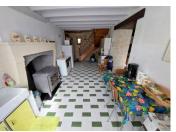

### DESCRIPTION

Village house comprising : On the ground floor

- a kitchen with a wood stove about 18m2
- a living room about 18m2
- wc laundry room about 4m2

On the first floor,

- 2 bedrooms in a row with a nice parquet floor  $18m2 \times 2$
- I shower room