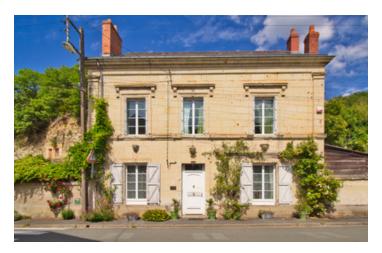

### IN BRIEF

In a street a few hundred metres from the historic village centre of Fontevraud, come and discover thissubstantial house, whose garden and terrace, full of flowers, are sheltered from view by a wall and a gate. From the gate, a small path where cars can be parked leads to the cellar. To the left of this path, an outbuilding currently houses a workshop.

### DESCRIPTION