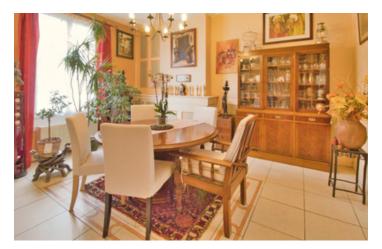

#### On the ground floor:

- -an entrance 9 m2
- -a living room 35 m2 with fireplace
- -a laundry room 7 m2 with WC
- -A dining room 17.5 m2 with access to the kitchen a semi-fitted kitchen 17.5 m2 with direct access to the terrace, the dining room and the corridor