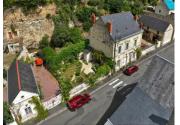

### IN BRIEF

In a street a few hundred metres from the historic village centre of Fontevraud, come and discover thissubstantial house, whose garden and terrace, full of flowers, are sheltered from view by a wall and a gate. From the gate, a small path where cars can be parked leads to the cellar. To the left of this path, an outbuilding currently houses a workshop.

#### THE OUTBUILDINGS:

- -a building divided into two rooms with an attic on top currently houses a workshop
- -a cellar in the hillside