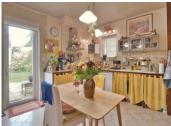

#### On the ground floor:

- -an entrance 9 m2
- -a living room 35 m2 with fireplace
- -a laundry room 7 m2 with WC
- -A dining room 17.5 m2 with access to the kitchen a semi-fitted kitchen 17.5 m2 with direct access to the terrace, the dining room and the corridor