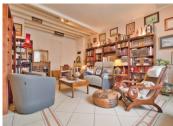

#### On the ground floor:

- -an entrance 9 m2
- -a living room 35 m2 with fireplace
- -a laundry room 7 m2 with WC
- -A dining room 17.5 m2 with access to the kitchen a semi-fitted kitchen 17.5 m2 with direct access to the terrace, the dining room and the corridor

#### On the first floor:

- -a small landing leading to bedrooms and a bathroom
- -a bedroom 17.5 m2 with access to another bedroom/office 17.5 m2
- -a bedroom 28 m2 with direct access to the bathroom
- -a bathroom 22m2 with bath, shower, double washbasin and WC, accessible from the landing and the main bedroom