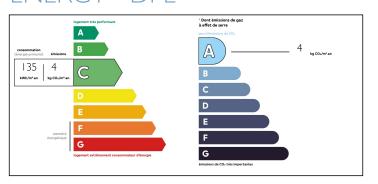

Ref: A16588

Price: 255 000 EUR

agency fees to be paid by the seller

South of the Loire Valley, magnificent stone maison de Maître with terrace and garden. Close to amenities.



# INFORMATION

Town: Fontevraud-l'Abbaye

Department: Maine-et-Loire

Bed: 3

Bath:

Floor: 175 m2

Plot Size: 555 m2













### IN BRIEF

In a street a few hundred metres from the historic village centre of Fontevraud, come and discover thissubstantial house, whose garden and terrace, full of flowers, are sheltered from view by a wall and a gate. From the gate, a small path where cars can be parked leads to the cellar. To the left of this path, an outbuilding currently houses a workshop.





NB. Quoted prices relate to euro transactions. Fluctuations in exchange rates are not the responsibility of the agency or those representing it. The agency and its representatives are not authorised to make or give guarantees relating to the property. These particulars do not form part of any contract but are to be taken as a general representation of the property. Any areas, measurements or distances are approximate. Text, photographs and plans, where applicable, are for guidance only. Leggett and its representatives have not tested services, equipment or facilities and cannot guarantee the same.

Particulars for off-plan purchases are intended as a guide only. Final finishes to the property may vary. Purchasers are advised to engage a solicitor to check the plans and specifications as