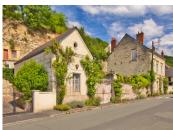

### IN BRIEF

In a street a few hundred metres from the historic village centre of Fontevraud, come and discover thissubstantial house, whose garden and terrace, full of flowers, are sheltered from view by a wall and a gate. From the gate, a small path where cars can be parked leads to the cellar. To the left of this path, an outbuilding currently houses a workshop.

### DESCRIPTION