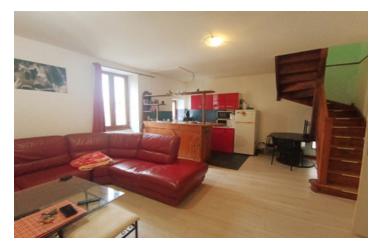

## IN BRIEF

This building has four small flats, which are currently all rented. It is in the centre of Angoulême.

#### DESCRIPTION

On 2 floors : 3 studios 21 / 25 / 33M2 and a nice duplex of 54m2.

Good general condition, no major work to be done except for installing separate meters. Gross rental income of about 7 %.