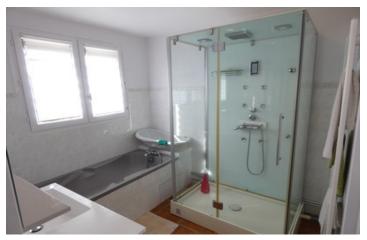

#### DESCRIPTION

On the ground floor of the main house (built in 1987), a large entrance hall and a corridor lead you to the very spacious living room (with refrigerated bar and skylight) as well as to two bright verandas with a dominant view of the surrounding nature (forest, meadow) and access to the large terrace. Also two kitchens, two bedrooms, a bathroom (with bathtub) and a toilet. You can also access the cellar.

On the first floor there are 4 bedrooms, two bathrooms (one with a sauna) and a study. The largest of the bedrooms has a large terrace, with a panoramic view of the surrounding nature.

The large cellar is organised with 2 garages for 3 vehicles and several rooms used as kitchen, storage or workshop. Also a toilet.