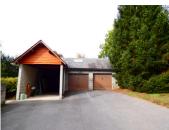

On the first floor there are 4 bedrooms, two bathrooms (one with a sauna) and a study. The largest of the bedrooms has a large terrace, with a panoramic view of the surrounding nature.

The large cellar is organised with 2 garages for 3 vehicles and several rooms used as kitchen, storage or workshop. Also a toilet.

The outbuilding in the park can accommodate 3 vehicles in its garages and a large workshop. It also has a fenced-in chicken run.

The grounds consist partly of a meadow, a forest and a perfect place for a (large) vegetable garden.