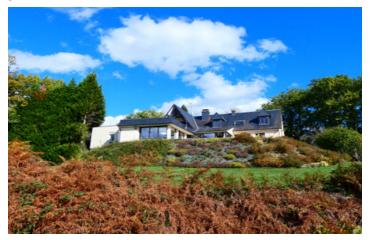

UNDER OFFER TO PURCHASE - Magnificent, peaceful house with garages set in 12,710m of wooded grounds.

### IN BRIEF

10 km from Egletons, this house surrounded by its grounds of 12,710m<sup>2</sup> offers a dominant view, quality installations, magnificent volumes and calm.

#### DESCRIPTION

On the ground floor of the main house (built in 1987), a large entrance hall and a corridor lead you to the very spacious living room (with refrigerated bar and skylight) as well as to two bright verandas with a dominant view of the surrounding nature (forest, meadow) and access to the large terrace. Also two kitchens, two bedrooms, a bathroom (with bathtub) and a toilet. You can also access the cellar.