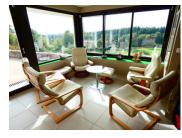

#### DESCRIPTION

On the ground floor of the main house (built in 1987), a large entrance hall and a corridor lead you to the very spacious living room (with refrigerated bar and skylight) as well as to two bright verandas with a dominant view of the surrounding nature (forest, meadow) and access to the large terrace. Also two kitchens, two bedrooms, a bathroom (with bathtub) and a toilet. You can also access the cellar.