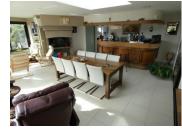

#### DESCRIPTION

On the ground floor of the main house (built in 1987), a large entrance hall and a corridor lead you to the very spacious living room (with refrigerated bar and skylight) as well as to two bright verandas with a dominant view of the surrounding nature (forest, meadow) and access to the large terrace. Also two kitchens, two bedrooms, a bathroom (with bathtub) and a toilet. You can also access the cellar.