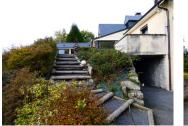

The outbuilding in the park can accommodate 3 vehicles in its garages and a large workshop. It also has a fenced-in chicken run.

The grounds consist partly of a meadow, a forest and a perfect place for a (large) vegetable garden.