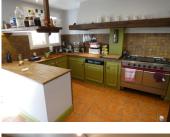

#### DESCRIPTION

On the ground floor of the main house (built in 1987), a large entrance hall and a corridor lead you to the very spacious living room (with refrigerated bar and skylight) as well as to two bright verandas with a dominant view of the surrounding nature (forest, meadow) and access to the large terrace. Also two kitchens, two bedrooms, a bathroom (with bathtub) and a toilet. You can also access the cellar.