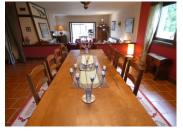

#### DESCRIPTION

On the ground floor of the main house (built in 1987), a large entrance hall and a corridor lead you to the very spacious living room (with refrigerated bar and skylight) as well as to two bright verandas with a dominant view of the surrounding nature (forest, meadow) and access to the large terrace. Also two kitchens, two bedrooms, a bathroom (with bathtub) and a toilet. You can also access the cellar.