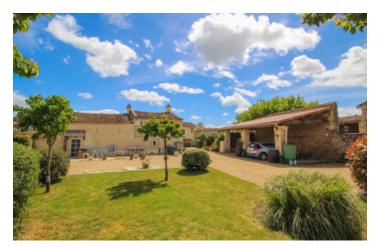

Upstairs are the further 2 bedrooms 26m2 and 23m2

The house style is traditional with wooden beams and wood burning stove with feature fireplace The garden is located behind the house where there is parking and a small outbuilding.

There are excellent rail and airport links offering national and international connections

PLEASE NOTE: THE GARDEN IS SHARED BETWEEN THE 3 HOUSES

Three properties within the courtyard reference A17061, A25142MGO79, A16741