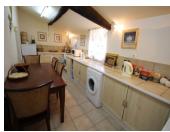

### DESCRIPTION

Access to the house is through the shared gated drive.

It consists of lounge 27m2 , kitchen 15m2 and generous sized downstairs bedroom 24m2 that could also be used as a dining room. Bathroom with W.C.