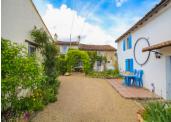

### IN BRIEF

A character filled house that would make an ideal full time or holiday home. located within a gated walled area with 2 other small houses. Close to the village for banks, bars etc

### DESCRIPTION

Access to the house is through the shared gated drive.

It consists of lounge 27m2 , kitchen 15m2 and generous sized downstairs bedroom 24m2 that could also be used as a dining room. Bathroom with W.C.

Upstairs are the further 2 bedrooms 26m2 and 23m2

The house style is traditional with wooden beams and wood burning stove with feature fireplace The garden is located behind the house where there is parking and a small outbuilding.