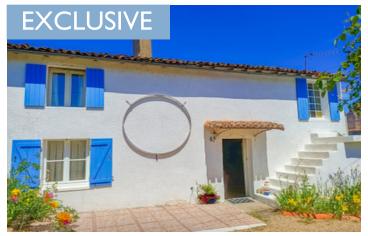

#### Delightful 2-3 bedroom cottage style house located within enclosed gated grounds with shared garden.

### IN BRIEF

A character filled house that would make an ideal full time or holiday home. located within a gated walled area with 2 other small houses. Close to the village for banks, bars etc

### DESCRIPTION

Access to the house is through the shared gated drive.

It consists of lounge 27m2 , kitchen 15m2 and generous sized downstairs bedroom 24m2 that could also be used as a dining room. Bathroom with W.C.