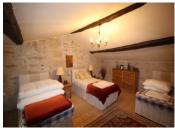

Upstairs are the further 2 bedrooms 26m2 and 23m2

The house style is traditional with wooden beams and wood burning stove with feature fireplace The garden is located behind the house where there is parking and a small outbuilding.