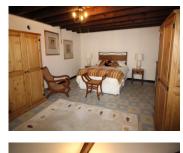

### DESCRIPTION

Access to the house is through the shared gated drive.

It consists of lounge 27m2 , kitchen 15m2 and generous sized downstairs bedroom 24m2 that could also be used as a dining room. Bathroom with W.C.

Upstairs are the further 2 bedrooms 26m2 and 23m2

The house style is traditional with wooden beams and wood burning stove with feature fireplace The garden is located behind the house where there is parking and a small outbuilding.