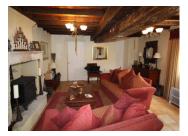

### DESCRIPTION

Access to the house is through the shared gated drive.

It consists of lounge 27m2 , kitchen 15m2 and generous sized downstairs bedroom 24m2 that could also be used as a dining room. Bathroom with W.C.

Upstairs are the further 2 bedrooms 26m2 and 23m2

The house style is traditional with wooden beams and wood burning stove with feature fireplace The garden is located behind the house where there is parking and a small outbuilding.