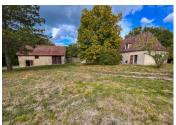

There is a large barn (90m2 on the ground floor and another 90 upstairs. There is also an enclosed area with enough space to convert into a carport for two vehicules.

The property is made up of up to 16 hectares (you can buy as much as you like) of fields and woodland. There is part of the field that is constructible, a well, a small pond made up of rain water and tracks linking the property together.

The garden behind the house has several mature fruit trees.

This is an absolute must-visit.

-----

Information about risks to which this property is exposed is available on the Géorisques website : https://www.georisques.gouv.fr