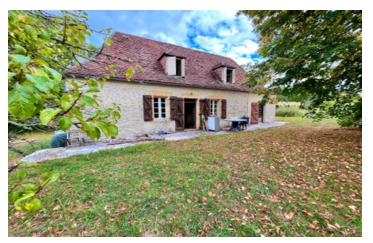

#### Rare property - Stone house, large barn & constructible land with up to 16 hectares

### IN BRIEF

Rare property consisting of an old stone house, stone barn in good condition and up to 16 hectares of land (fields and woodland) surrounding the property. There is also some constructible land, a well and more.

### DESCRIPTION

This type of property doesn't come on the market very often.

The ground floor has a large living space, kitchen & downstairs bathroom. Upstairs you'll find two bedrooms, an office and an upstairs bathroom.