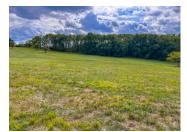

### IN BRIEF

Rare property consisting of an old stone house, stone barn in good condition and up to 16 hectares of land (fields and woodland) surrounding the property. There is also some constructible land, a well and more.

There is a large barn (90m2 on the ground floor and another 90 upstairs. There is also an enclosed area with enough space to convert into a carport for two vehicules.

The property is made up of up to 16 hectares (you can buy as much as you like) of fields and woodland. There is part of the field that is constructible, a well, a small pond made up of rain water and tracks linking the property together.