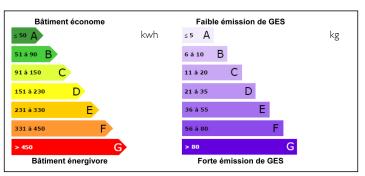

## INFORMATION

Town: Saint-Cirq-Souillaguet

Department: Lot

Bed: 2

2 Bath:

Floor: 110 m2

Plot Size: 160000 m2