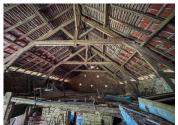

There is a large barn (90m2 on the ground floor and another 90 upstairs. There is also an enclosed area with enough space to convert into a carport for two vehicules.

The property is made up of up to 16 hectares (you can buy as much as you like) of fields and woodland. There is part of the field that is constructible, a well, a small pond made up of rain water and tracks linking the property together.