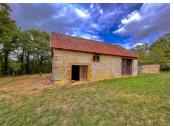

There is a large barn (90m2 on the ground floor and another 90 upstairs. There is also an enclosed area with enough space to convert into a carport for two vehicules.

The property is made up of up to 16 hectares (you can buy as much as you like) of fields and woodland. There is part of the field that is constructible, a well, a small pond made up of rain water and tracks linking the property together.