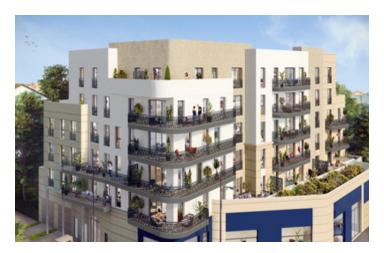

#### IN BRIEF

LEGGETT PRESTIGE is pleased to present you this 4 room apartment well located in the west of Paris. in Rueil, near the Mont Valérien. This flat is located in a medium sized luxury residence (43 units), Building of 5 floors. Modern architecture in a medium-sized town that is both green and dynamic. Newly built. This 4 room flat of 85m2 is located on the edge of a residential area. Terrace and balcony will bring you additional comfort. Living-kitchen, with a large bay window facing S-E. The 3 bedrooms open onto the terrace. 2 shower rooms including one bathroom. Double exposure mainly N-E. RER A station serving La DEFENSE and Paris, A86 in Rueil German school and the American School of Paris located in Saint-Cloud (92210). Double parking space in the basement RT 2012 standard construction Delivery scheduled for 4th quarter 2023