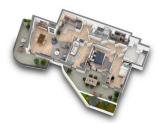

## DESCRIPTION

.The flat is composed of:

An entrance, a large living room of 29 m2 with kitchen area, open on the balcony of 15 m2 exposed S-E (slabs on slabs in porcelain stoneware, dimensions: 60×60 cm, screen in safety glass, equipped with a light).

3 bedrooms opening onto the terrace facing N-E (porcelain stoneware slabs, size: 60×60 cm, equipped with a light)

A large bathroom (> 6 m2) with bathtub and WC. Shower room and separate toilet with washbasin. The living room will be covered with a plywood floor on an acoustic screed.