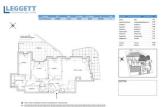

# INFORMATION

Town: Rueil-Malmaison

Department: Hauts-de-Seine

Bed: 3

Bath:

Floor: 85 m<sup>2</sup>

Outside Space: 35 m2

## DESCRIPTION

.The flat is composed of:

An entrance, a large living room of 29 m2 with kitchen area, open on the balcony of 15 m2 exposed S-E (slabs on slabs in porcelain stoneware, dimensions: 60×60 cm, screen in safety glass, equipped with a light).

3 bedrooms opening onto the terrace facing N-E (porcelain stoneware slabs, size: 60×60 cm, equipped with a light)

A large bathroom (> 6 m2) with bathtub and WC. Shower room and separate toilet with washbasin. The living room will be covered with a plywood floor on an acoustic screed.