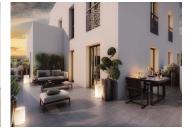

## DESCRIPTION

.The flat is composed of:

An entrance, a large living room of 29 m2 with kitchen area, open on the balcony of 15 m2 exposed S-E (slabs on slabs in porcelain stoneware, dimensions: 60×60 cm, screen in safety glass, equipped with a light).