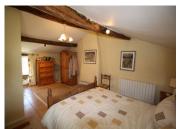

Upstairs are the further 2 bedrooms 18m2 and 25m2 with character beams, and the bathroom.

The house style is traditional with wooden beams and wood burning fire with feature fireplace. The garden is located to the rear of the property, where there is parking and a small outbuilding.