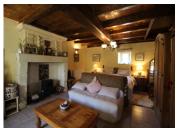

## DESCRIPTION

Access to the house is through the shared gated drive.

The ground floor consists of lounge 27m2, kitchen 20m2 and generous sized bedroom 24m2 that could also be used as a dining room. W.C.

Upstairs are the further 2 bedrooms 18m2 and 25m2 with character beams, and the bathroom.

The house style is traditional with wooden beams and wood burning fire with feature fireplace. The garden is located to the rear of the property, where there is parking and a small outbuilding.