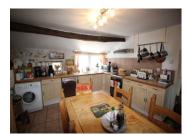

## DESCRIPTION

Access to the house is through the shared gated drive.

The ground floor consists of lounge 27m2, kitchen 20m2 and generous sized bedroom 24m2 that could also be used as a dining room. W.C.