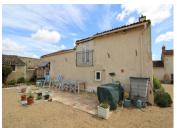

Upstairs are the further 2 bedrooms 18m2 and 25m2 with character beams, and the bathroom.

The house style is traditional with wooden beams and wood burning fire with feature fireplace. The garden is located to the rear of the property, where there is parking and a small outbuilding.