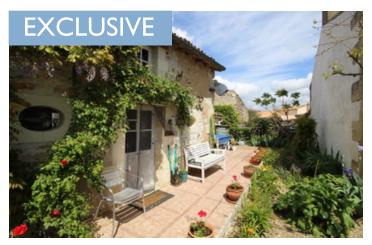

## IN BRIEF

A character filled house that would make an ideal main or holiday home. located within a gated walled area with 2 other small houses. Close to the village for banks, bars etc

**ENERGY - DPE** 

## DESCRIPTION

Access to the house is through the shared gated drive.

The ground floor consists of lounge 27m2, kitchen 20m2 and generous sized bedroom 24m2 that could also be used as a dining room. W.C.

Upstairs are the further 2 bedrooms 18m2 and 25m2 with character beams, and the bathroom.

The house style is traditional with wooden beams and wood burning fire with feature fireplace. The garden is located to the rear of the property, where there is parking and a small outbuilding.