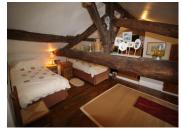

Upstairs are the further 2 bedrooms 18m2 and 25m2 with character beams, and the bathroom.

The house style is traditional with wooden beams and wood burning fire with feature fireplace. The garden is located to the rear of the property, where there is parking and a small outbuilding.