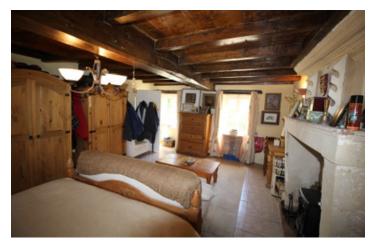

## DESCRIPTION

Access to the house is through the shared gated drive.

The ground floor consists of lounge 27m2, kitchen 20m2 and generous sized bedroom 24m2 that could also be used as a dining room. W.C.

Upstairs are the further 2 bedrooms 18m2 and 25m2 with character beams, and the bathroom.

The house style is traditional with wooden beams and wood burning fire with feature fireplace. The garden is located to the rear of the property, where there is parking and a small outbuilding.