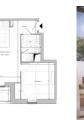

# INFORMATION

| Town:          | Le Palais |
|----------------|-----------|
| Department:    | Morbihan  |
| Bed:           | I         |
| Bath:          | I         |
| Floor:         | 45 m2     |
| Outside Space: | 4 m2      |

### DESCRIPTION

Properties still available range from 1 bed to 3 bed apartments, please get in touch for more information, or see other adverts A17411 (2 bed) and A17412 (3 bed):

I bed apartments available (×5) ranging from approx 42m2 to 46m2 (279K€ to 339K€) (some with parking place);