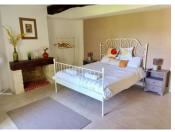

#### House I:

Ground floor has a brand new kitchen, office and sitting / dining room.

The sitting room has 3 patio doors out onto the terrace & courtyard garden. A beautiful staircase up to the first floor where you find 3 bedrooms and family bathroom.

From the entrance hall there is a double door out to the undercover terrace.

On the 1st floor are 2 bedrooms with ensuite shower rooms and another large bedroom with ensuite bathroom. Parquet flooring throughout.