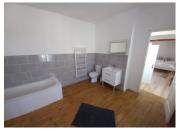

There is access from each floor to House 2:

Through the front door into the entrance hall, tiled throughout the ground floor, with an impressive stairway, to the left is a room currently used as a dining room. There is also a ground floor bedroom with ensuite bathroom with a door out to the side garden.

From the entrance hall there is a double door out to the undercover terrace.

On the 1st floor are 2 bedrooms with ensuite shower rooms and another large bedroom with ensuite bathroom. Parquet flooring throughout.