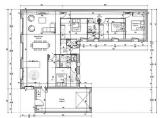

## INFORMATION

Town: Aigrefeuille-d'Aunis

Department: Charente-Maritime

Bed: 4

2 Bath:

Floor: 121 m2

Plot Size: 425 m<sup>2</sup>

### DESCRIPTION

Open plan lounge, kitchen, dining room. Four bedrooms, one en-suite. Bathroom.

Garage,

Land around property. 425m2

.Located close to La Rochelle, Rochefort, lle de Ré, lle d'Oléron, of Aix, the Marais Poitevin. A beautiful area to live.