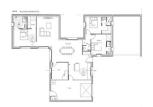

# INFORMATION

Town: Aigrefeuille-d'Aunis

Department: Charente-Maritime

Bed: 4

Bath: 2

Floor: I 17 m2

Plot Size: 500 m<sup>2</sup>

#### DESCRIPTION

Open plan lounge, kitchen, dining room. Four bedrooms, one en-suite. Bathroom.

Garage,

Land around property. 500m2

.Located close to La Rochelle, Rochefort, lle de Ré, lle d'Oléron, of Aix, the Marais Poitevin. A beautiful area to live.