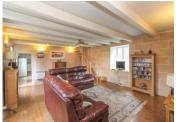

#### **GROUND FLOOR:**

Kitchen 25m<sup>2</sup>
Living room 29m<sup>2</sup>
Office 8m<sup>2</sup>
Bedroom 16m<sup>2</sup>
Bathroom 4m<sup>2</sup>
Utility room 9m<sup>2</sup>
Workshop 16m<sup>2</sup>