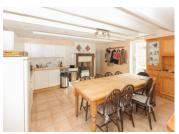

#### **GROUND FLOOR:**

Kitchen 25m<sup>2</sup>
Living room 29m<sup>2</sup>
Office 8m<sup>2</sup>
Bedroom 16m<sup>2</sup>
Bathroom 4m<sup>2</sup>
Utility room 9m<sup>2</sup>
Workshop 16m<sup>2</sup>