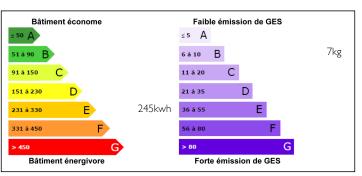

## INFORMATION

Town: Azay-sur-Thouet

Department: Deux-Sèvres

Bed: 4

3 Bath:

Floor: 136 m2 Plot Size: 1540 m<sup>2</sup>