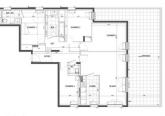

4 BEDROOM APARTMENT : The rooms in m2:

Entrance: 8,30m2 Living room : 25,70 m2 Kitchen: 7,60 m2 Bedroom 1: 12,60m2 Bedroom 2: 12,60 m2 Bedroom 3: 14,80 m2 Bedroom 4: 9,80 m2 Hallway: 5,40 m2 Family Bathroom: 6,00 m2 Shower Room/ WC: 4,50 m2 WC: 2,10 m2 Total living Space: 109,40 m2 Terrace: 50,20 m2 Total space : 159,60 m2