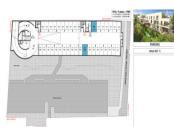

### DESCRIPTION

THE RESIDENCE: Intimate and a low-rise building, the development offers a contemporary and elegant architecture with a number of flats, from studios to 5 roomed apartments. All of them open onto the outside world (terrace, balcony or private garden) and are fitted out with quality utilities. The superb staggered full-roof terraces and flat vegetated roofs create a resolutely contemporary silhouette and gives the building an undeniable cachet. Finally, for your convenience, the development includes a bicycle room, cellars and a basement car park. This apartment is sold with 2 parking places.