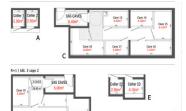

4 BEDROOM APARTMENT : The rooms in m2:

Entrance: 8,30m2 Living room : 25,70 m2 Kitchen: 7,60 m2 Bedroom 1: 12,60m2 Bedroom 2: 12,60 m2 Bedroom 3: 14,80 m2 Bedroom 4: 9,80 m2 Hallway: 5,40 m2 Family Bathroom: 6,00 m2 Shower Room/ WC: 4,50 m2 WC: 2,10 m2 Total living Space: 109,40 m2 Terrace: 50,20 m2 Total space : 159,60 m2