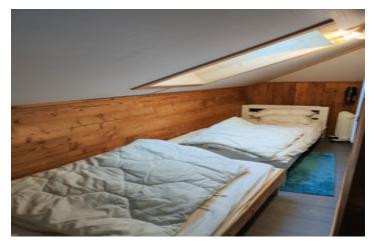

# IN BRIEF

Nice two-bedroom apartment, composed of a lounge/ dining area with balcony, parental bedroom, children's bedroom, bathroom and separate WC. The living room opens onto a sunny south facing balcony with beautiful mountain view. The residence is located within walking distance to "the diable " chairlift and the pick-up points for the free ski bus. The residence is situated close to all amenities including a variety of bars restaurants and shops.

#### DESCRIPTION

The apartment has been very well arranged and very nicely decorated. It has a habitable floor space of 39m2 (loi carrez) and a total usable floor space of 48 m2., providing a nice open feel to the living space. The centrepiece is the cosy and welcoming lounge area that opens on to the bacony with beatiful mountain view. We access the parental room from the lounge area. Access to the children's bedroom is from the corridor to the side of the main living area. There is a separate bathroom and separate WC.