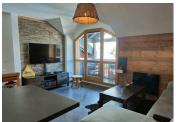

# IN BRIEF

Nice two-bedroom apartment, composed of a lounge/ dining area with balcony, parental bedroom, children's bedroom, bathroom and separate WC. The living room opens onto a sunny south facing balcony with beautiful mountain view. The residence is located within walking distance to "the diable " chairlift and the pick-up points for the free ski bus. The residence is situated close to all amenities including a variety of bars restaurants and shops.

#### DESCRIPTION

The apartment has been very well arranged and very nicely decorated. It has a habitable floor space of 39m2 (loi carrez) and a total usable floor space of 48 m2., providing a nice open feel to the living space. The centrepiece is the cosy and welcoming lounge area that opens on to the bacony with beatiful mountain view. We access the parental room from the lounge area. Access to the children's bedroom is from the corridor to the side of the main living area. There is a separate bathroom and separate WC.