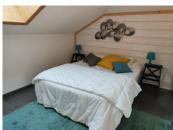

#### DESCRIPTION

The apartment has been very well arranged and very nicely decorated. It has a habitable floor space of 39m2 (loi carrez) and a total usable floor space of 48 m2., providing a nice open feel to the living space. The centrepiece is the cosy and welcoming lounge area that opens on to the bacony with beatiful mountain view. We access the parental room from the lounge area. Access to the children's bedroom is from the corridor to the side of the main living area. There is a separate bathroom and separate WC.