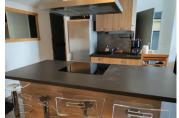

#### DESCRIPTION

The apartment has been very well arranged and very nicely decorated. It has a habitable floor space of 39m2 (loi carrez) and a total usable floor space of 48 m2., providing a nice open feel to the living space. The centrepiece is the cosy and welcoming lounge area that opens on to the bacony with beatiful mountain view. We access the parental room from the lounge area. Access to the children's bedroom is from the corridor to the side of the main living area. There is a separate bathroom and separate WC.