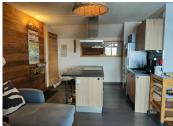

# IN BRIEF

Nice two-bedroom apartment, composed of a lounge/ dining area with balcony, parental bedroom, children's bedroom, bathroom and separate WC. The living room opens onto a sunny south facing balcony with beautiful mountain view. The residence is located within walking distance to "the diable " chairlift and the pick-up points for the free ski bus. The residence is situated close to all amenities including a variety of bars restaurants and shops.

#### DESCRIPTION

The apartment has been very well arranged and very nicely decorated. It has a habitable floor space of 39m2 (loi carrez) and a total usable floor space of 48 m2., providing a nice open feel to the living space. The centrepiece is the cosy and welcoming lounge area that opens on to the bacony with beatiful mountain view. We access the parental room from the lounge area. Access to the children's bedroom is from the corridor to the side of the main living area. There is a separate bathroom and separate WC.