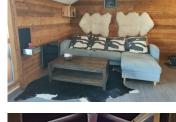

# IN BRIEF

Nice two-bedroom apartment, composed of a lounge/ dining area with balcony, parental bedroom, children's bedroom, bathroom and separate WC. The living room opens onto a sunny south facing balcony with beautiful mountain view. The residence is located within walking distance to "the diable " chairlift and the pick-up points for the free ski bus. The residence is situated close to all amenities including a variety of bars restaurants and shops.

#### DESCRIPTION

The apartment has been very well arranged and very nicely decorated. It has a habitable floor space of 39m2 (loi carrez) and a total usable floor space of 48 m2., providing a nice open feel to the living space. The centrepiece is the cosy and welcoming lounge area that opens on to the bacony with beatiful mountain view. We access the parental room from the lounge area. Access to the children's bedroom is from the corridor to the side of the main living area. There is a separate bathroom and separate WC.