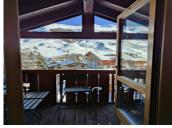

# IN BRIEF

Nice two-bedroom apartment, composed of a lounge/ dining area with balcony, parental bedroom, children's bedroom, bathroom and separate WC. The living room opens onto a sunny south facing balcony with beautiful mountain view. The residence is located within walking distance to "the diable " chairlift and the pick-up points for the free ski bus. The residence is situated close to all amenities including a variety of bars restaurants and shops.

#### DESCRIPTION

The apartment has been very well arranged and very nicely decorated. It has a habitable floor space of 39m2 (loi carrez) and a total usable floor space of 48 m2., providing a nice open feel to the living space. The centrepiece is the cosy and welcoming lounge area that opens on to the bacony with beatiful mountain view. We access the parental room from the lounge area. Access to the children's bedroom is from the corridor to the side of the main living area. There is a separate bathroom and separate WC.