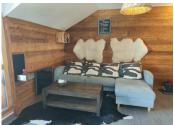

# IN BRIEF

Nice two-bedroom apartment, composed of a lounge/ dining area with balcony, parental bedroom, children's bedroom, bathroom and separate WC. The living room opens onto a sunny south facing balcony with beautiful mountain view. The residence is located within walking distance to "the diable " chairlift and the pick-up points for the free ski bus. The residence is situated close to all amenities including a variety of bars restaurants and shops.

#### DESCRIPTION

The apartment has been very well arranged and very nicely decorated. It has a habitable floor space of 39m2 (loi carrez) and a total usable floor space of 48 m2., providing a nice open feel to the living space. The centrepiece is the cosy and welcoming lounge area that opens on to the bacony with beatiful mountain view. We access the parental room from the lounge area. Access to the children's bedroom is from the corridor to the side of the main living area. There is a separate bathroom and separate WC.