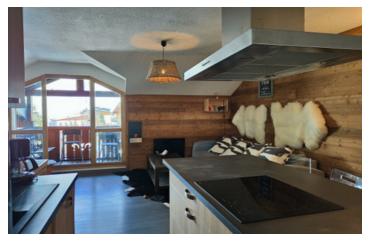

# IN BRIEF

Nice two-bedroom apartment, composed of a lounge/ dining area with balcony, parental bedroom, children's bedroom, bathroom and separate WC. The living room opens onto a sunny south facing balcony with beautiful mountain view. The residence is located within walking distance to "the diable " chairlift and the pick-up points for the free ski bus. The residence is situated close to all amenities including a variety of bars restaurants and shops.

#### DESCRIPTION

The apartment has been very well arranged and very nicely decorated. It has a habitable floor space of 39m2 (loi carrez) and a total usable floor space of 48 m2., providing a nice open feel to the living space. The centrepiece is the cosy and welcoming lounge area that opens on to the bacony with beatiful mountain view. We access the parental room from the lounge area. Access to the children's bedroom is from the corridor to the side of the main living area. There is a separate bathroom and separate WC.