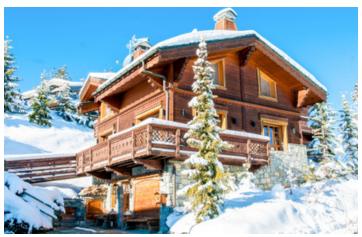

Ref: A17815

Price: 7 875 000 EUR

agency fees included: 5 % TTC to be paid by the buyer (7 500 000 EUR without fees)

Wonderful 4-bedroom chalet in the centre of Courchevel 1850 with unobstructed views, 200m to the ski slopes

### IN BRIFF

This beautiful semi-detached chalet is situated in a private residential area close to the centre of Courchevel 1850. The property offers 145 m<sup>2</sup> livable space / 160 m<sup>2</sup> floor space, fantastic unobstructed mountain views and a wonderful south-facing terrasse. The property has been constructed using high-quality traditional Savoyard Alpine materials such as aged wood, beautiful stonework, exposed beams & slate roof. This exquisite chalet offers a spacious living & dining area with a large open fireplace & direct access to the south-facing balcony/terrasse. The fully equipped semi-open kitchen offers a breakfast bar division to the dining area. Ist double bedroom with full ensuite bathroom 2nd bedroom with bunk beds & full ensuite bathroom 3rd bedroom with bunk beds & full ensuite bathroom 4th bedroom is a beautiful master bedroom with a dressing & ensuite bathroom with a separate WC