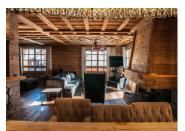

### IN BRIFF

This beautiful semi-detached chalet is situated in a private residential area close to the centre of Courchevel 1850. The property offers 145 m<sup>2</sup> livable space / 160 m<sup>2</sup> floor space, fantastic unobstructed mountain views and a wonderful south-facing terrasse. The property has been constructed using high-quality traditional Savoyard Alpine materials such as aged wood, beautiful stonework, exposed beams & slate roof. This exquisite chalet offers a spacious living & dining area with a large open fireplace & direct access to the south-facing balcony/terrasse. The fully equipped semi-open kitchen offers a breakfast bar division to the dining area. Ist double bedroom with full ensuite bathroom 2nd bedroom with bunk beds & full ensuite bathroom 3rd bedroom with bunk beds & full ensuite bathroom 4th bedroom is a beautiful master bedroom with a dressing & ensuite bathroom with a separate WC