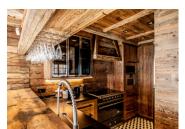

### IN BRIFF

This beautiful semi-detached chalet is situated in a private residential area close to the centre of Courchevel 1850. The property offers 145 m<sup>2</sup> livable space / 160 m<sup>2</sup> floor space, fantastic unobstructed mountain views and a wonderful south-facing terrasse. The property has been constructed using high-quality traditional Savoyard Alpine materials such as aged wood, beautiful stonework, exposed beams & slate roof. This exquisite chalet offers a spacious living & dining area with a large open fireplace & direct access to the south-facing balcony/terrasse. The fully equipped semi-open kitchen offers a breakfast bar division to the dining area. Ist double bedroom with full ensuite bathroom 2nd bedroom with bunk beds & full ensuite bathroom 3rd bedroom with bunk beds & full ensuite bathroom 4th bedroom is a beautiful master bedroom with a dressing & ensuite bathroom with a separate WC