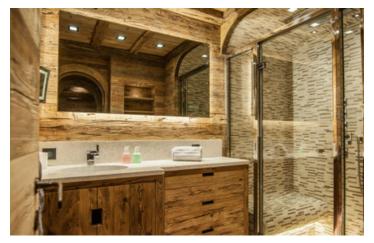

### IN BRIFF

This beautiful semi-detached chalet is situated in a private residential area close to the centre of Courchevel 1850. The property offers 145 m<sup>2</sup> livable space / 160 m<sup>2</sup> floor space, fantastic unobstructed mountain views and a wonderful south-facing terrasse. The property has been constructed using high-quality traditional Savoyard Alpine materials such as aged wood, beautiful stonework, exposed beams & slate roof. This exquisite chalet offers a spacious living & dining area with a large open fireplace & direct access to the south-facing balcony/terrasse. The fully equipped semi-open kitchen offers a breakfast bar division to the dining area. Ist double bedroom with full ensuite bathroom 2nd bedroom with bunk beds & full ensuite bathroom 3rd bedroom with bunk beds & full ensuite bathroom 4th bedroom is a beautiful master bedroom with a dressing & ensuite bathroom with a separate WC