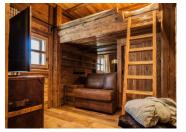

### IN BRIFF

This beautiful semi-detached chalet is situated in a private residential area close to the centre of Courchevel 1850. The property offers 145 m<sup>2</sup> livable space / 160 m<sup>2</sup> floor space, fantastic unobstructed mountain views and a wonderful south-facing terrasse. The property has been constructed using high-quality traditional Savoyard Alpine materials such as aged wood, beautiful stonework, exposed beams & slate roof. This exquisite chalet offers a spacious living & dining area with a large open fireplace & direct access to the south-facing balcony/terrasse. The fully equipped semi-open kitchen offers a breakfast bar division to the dining area. Ist double bedroom with full ensuite bathroom 2nd bedroom with bunk beds & full ensuite bathroom 3rd bedroom with bunk beds & full ensuite bathroom 4th bedroom is a beautiful master bedroom with a dressing & ensuite bathroom with a separate WC