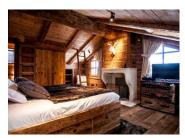

### IN BRIFF

This beautiful semi-detached chalet is situated in a private residential area close to the centre of Courchevel 1850. The property offers 145 m<sup>2</sup> livable space / 160 m<sup>2</sup> floor space, fantastic unobstructed mountain views and a wonderful south-facing terrasse. The property has been constructed using high-quality traditional Savoyard Alpine materials such as aged wood, beautiful stonework, exposed beams & slate roof. This exquisite chalet offers a spacious living & dining area with a large open fireplace & direct access to the south-facing balcony/terrasse. The fully equipped semi-open kitchen offers a breakfast bar division to the dining area. Ist double bedroom with full ensuite bathroom 2nd bedroom with bunk beds & full ensuite bathroom 3rd bedroom with bunk beds & full ensuite bathroom 4th bedroom is a beautiful master bedroom with a dressing & ensuite bathroom with a separate WC