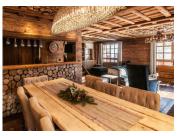

### IN BRIFF

This beautiful semi-detached chalet is situated in a private residential area close to the centre of Courchevel 1850. The property offers 145 m<sup>2</sup> livable space / 160 m<sup>2</sup> floor space, fantastic unobstructed mountain views and a wonderful south-facing terrasse. The property has been constructed using high-quality traditional Savoyard Alpine materials such as aged wood, beautiful stonework, exposed beams & slate roof. This exquisite chalet offers a spacious living & dining area with a large open fireplace & direct access to the south-facing balcony/terrasse. The fully equipped semi-open kitchen offers a breakfast bar division to the dining area. Ist double bedroom with full ensuite bathroom 2nd bedroom with bunk beds & full ensuite bathroom 3rd bedroom with bunk beds & full ensuite bathroom 4th bedroom is a beautiful master bedroom with a dressing & ensuite bathroom with a separate WC