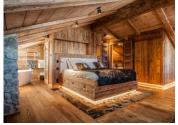

### IN BRIFF

This beautiful semi-detached chalet is situated in a private residential area close to the centre of Courchevel 1850. The property offers 145 m<sup>2</sup> livable space / 160 m<sup>2</sup> floor space, fantastic unobstructed mountain views and a wonderful south-facing terrasse. The property has been constructed using high-quality traditional Savoyard Alpine materials such as aged wood, beautiful stonework, exposed beams & slate roof. This exquisite chalet offers a spacious living & dining area with a large open fireplace & direct access to the south-facing balcony/terrasse. The fully equipped semi-open kitchen offers a breakfast bar division to the dining area. Ist double bedroom with full ensuite bathroom 2nd bedroom with bunk beds & full ensuite bathroom 3rd bedroom with bunk beds & full ensuite bathroom 4th bedroom is a beautiful master bedroom with a dressing & ensuite bathroom with a separate WC