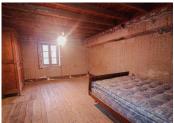

## IN BRIEF

A real favourite. 20 minutes from the TGV station and motorways, 1H10 from Lyon and 2 hours from Geneva, come and discover this stone house in the heart of nature with a magnificent view over the valley. Partly renovated, this property offers significant potential for extension with its outbuildings attached to the house. You currently have 72 m2 of living space on one level. The second level with its two bedrooms is to be renovated for a total surface of 50m2. Possibility to extend the first level by 30m2. In the basement, garage and workshops. A stable and a barn complete the whole on a plot of over 2HA with trees and adjoining the house. Oil and wood heating. Septic tank, water recuperator for domestic use. Grocery store and restaurant in the village.

Between Rhône-Alpes and Burgundy, its heart hesitates.

The geographical situation is an asset for tourism! In the heart of a hamlet you are in the peace without being isolated.

The surfaces : Level I Kitchen: 26m2 Living room: 24m2 Bedroom I: 13m2 Shower room: 6m2 WC: 1,6m2 Clearance: 3,20m2 Window: 31m2 Floor Bedroom 2: 17m2 Bedroom 3: 17m2 Storage room: 17m2