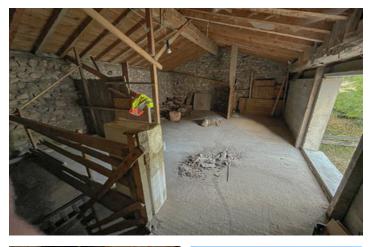

## IN BRIEF

A real favourite. 20 minutes from the TGV station and motorways, 1H10 from Lyon and 2 hours from Geneva, come and discover this stone house in the heart of nature with a magnificent view over the valley. Partly renovated, this property offers significant potential for extension with its outbuildings attached to the house. You currently have 72 m2 of living space on one level. The second level with its two bedrooms is to be renovated for a total surface of 50m2. Possibility to extend the first level by 30m2. In the basement, garage and workshops. A stable and a barn complete the whole on a plot of over 2HA with trees and adjoining the house. Oil and wood heating. Septic tank, water recuperator for domestic use. Grocery store and restaurant in the village.