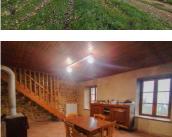

Between Rhône-Alpes and Burgundy, its heart hesitates.

The geographical situation is an asset for tourism! In the heart of a hamlet you are in the peace without being isolated.

The surfaces : Level I Kitchen: 26m2 Living room: 24m2 Bedroom I: 13m2 Shower room: 6m2 WC: 1,6m2 Clearance: 3,20m2 Window: 31m2 Floor Bedroom 2: 17m2 Bedroom 3: 17m2 Storage room: 17m2