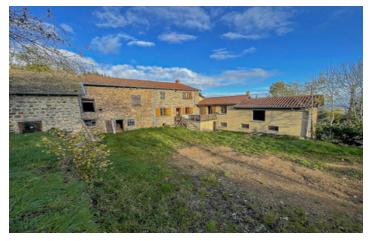

### Character house to renovate

## IN BRIEF

A real favourite. 20 minutes from the TGV station and motorways, 1H10 from Lyon and 2 hours from Geneva, come and discover this stone house in the heart of nature with a magnificent view over the valley. Partly renovated, this property offers significant potential for extension with its outbuildings attached to the house. You currently have 72 m2 of living space on one level. The second level with its two bedrooms is to be renovated for a total surface of 50m2. Possibility to extend the first level by 30m2. In the basement, garage and workshops. A stable and a barn complete the whole on a plot of over 2HA with trees and adjoining the house. Oil and wood heating. Septic tank, water recuperator for domestic use. Grocery store and restaurant in the village.

## DESCRIPTION

Cenves is a mountain village of 400 inhabitants perched on the heights of the Beaujolais Vert.

20 minutes from Mâcon-Loché TGV, and the A6 motorway (Mâcon-Sud), the village is bordered to the south by the Beaujolais wines, and to the west by the Mâconnais wines.