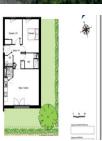

#### IN BRIEF

Ref: 7001 A landscaped, wooded setting & 10 minutes by car from LA BAULE. Delivery date 1st quarter 2024. A well-appointed 62 m<sup>2</sup> off plan ground floor 2 bedroom apartment with an enviable 57 m2 garden in PORNICHET. Entrance hall with storage 6.15 m<sup>2</sup> Lounge/kitchen 26.02 m<sup>2</sup> Bedroom 1 12.20 m<sup>2</sup> Bedroom 2 with inbuilt storage 9.53 m<sup>2</sup> Utility area 1.37 m<sup>2</sup> Shower room 4.98 m<sup>2</sup> WC 1.89 m<sup>2</sup> TOTAL: 62.15 m<sup>2</sup> Garden 57.69 m<sup>2</sup> Pornichet is a rare gem; a beach resort which doesn't close in winter but which remains a lively, dynamic town with a vibrant atmosphere due to its many shops & facilities. It serves its local community well with schools both primary and secondary, a supermarket, train station and port. All within an area of outstanding natural beauty, nestled between the stunning seascape of the Atlantic coast with its long, sandy beaches and the nature reserves of the Côte d'Amour and Brière National Park. ...