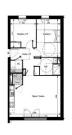

#### IN BRIEF

Ref: 7001 A landscaped, wooded setting & 10 minutes by car from LA BAULE. Delivery date 1st quarter 2024. A well-appointed 62 m<sup>2</sup> off plan ground floor 2 bedroom apartment with an enviable 57 m2 garden in PORNICHET. Entrance hall with storage 6.15 m<sup>2</sup> Lounge/kitchen 26.02 m<sup>2</sup> Bedroom 1 12.20 m<sup>2</sup> Bedroom 2 with inbuilt storage 9.53 m<sup>2</sup> Utility area 1.37 m<sup>2</sup> Shower room 4.98 m<sup>2</sup> WC 1.89 m<sup>2</sup> TOTAL: 62.15 m<sup>2</sup> Garden 57.69 m<sup>2</sup> Pornichet is a rare gem; a beach resort which doesn't close in winter but which remains a lively, dynamic town with a vibrant atmosphere due to its many shops & facilities. It serves its local community well with schools both primary and secondary, a supermarket, train station and port. All within an area of outstanding natural beauty, nestled between the stunning seascape of the Atlantic coast with its long, sandy beaches and the nature reserves of the Côte d'Amour and Brière National Park. ...