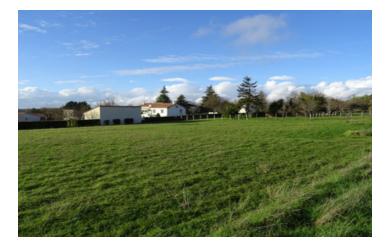

#### TO SEIZE, constructible flat land, 15 minutes north of Angoulême.

# IN BRIEF

Flat land with good exposure, bounded, constructible, in a quiet village with amenities nearby and only 15 minutes from the city of Angoulême. Urbanism certificate and soil study carried out with water and electricity connections at the edge of the plot (not serviced). Come and build your future home in a village where life is good, close to urban and commercial areas with quick access to major roads.