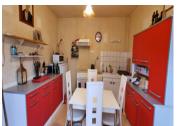

### DESCRIPTION

The House
Entrance porch
Kitchen
Lounge
Bedroom
Utility room
WC

Shower room with shower, sink and WC