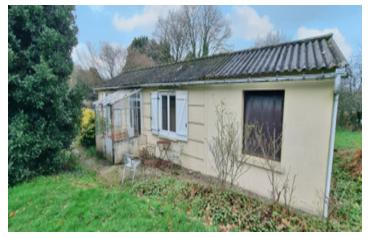

#### I bedroom house in Treffrin, near Carhaix set on 1701m of land with 2 garages

### IN BRIEF

Situated close to the dynamic town of Carhaix, on the outskirts of Treffrin village is this super I bedroom house. The house is set on a nice plot of land measuring I70 I m<sup>2</sup> of land which is enclosed. All on I level!

#### Outside

2 garages, one joined to the house and the other independant.

Land surrounding the house Gated entrance and fully enclosed garden

----

Information about risks to which this property is exposed is available on the Géorisques website : https://www.georisques.gouv.fr