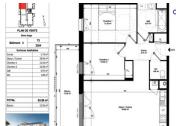

## IN BRIEF

Ref: 3304 Delivery date final quarter 2025. This 63 m² 3rd floor 2 bedroom apartment enjoys a 12 m² balcony overlooking the grounds of this magnificent private estate on the edge of the upmarket resort of PORNICHET on the Atlantic coast. Entrance hall 5.74 m² Lounge/open plan kitchen 28.96 m² Bedroom I 12.43 m² Bedroom 2 10 m² Bathroom 4.97 m² WC 1.89 m² TOTAL: 63.99 m² Balcony 12.50 m² Double parking space The development consists of three separate buildings set within I hectare of parkland.