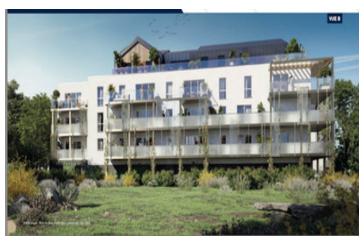

## IN BRIEF

Ref: 3304 Delivery date final quarter 2025. This 63 m² 3rd floor 2 bedroom apartment enjoys a 12 m² balcony overlooking the grounds of this magnificent private estate on the edge of the upmarket resort of PORNICHET on the Atlantic coast. Entrance hall 5.74 m² Lounge/open plan kitchen 28.96 m² Bedroom I 12.43 m² Bedroom 2 10 m² Bathroom 4.97 m² WC 1.89 m² TOTAL: 63.99 m² Balcony 12.50 m² Double parking space The development consists of three separate buildings set within I hectare of parkland.

TGV 5 km La Baule : Links to Paris & then to the

Eurostar, London

Flights: 72 km Nantes airport & 130 km Rennes

airport

Ferries : 200 km St Malo Car : 440 km Paris

This is a prestigious development consisting of 1,2,3 & 4 bedroom apartments. Within walking distance of all facilities in this sophisticated, coastal town. Please get in touch with me to arrange a viewing.