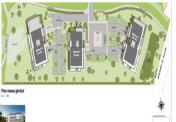

## IN BRIEF

Ref: 3304 Delivery date final quarter 2025. This 63 m² 3rd floor 2 bedroom apartment enjoys a 12 m² balcony overlooking the grounds of this magnificent private estate on the edge of the upmarket resort of PORNICHET on the Atlantic coast. Entrance hall 5.74 m² Lounge/open plan kitchen 28.96 m² Bedroom I 12.43 m² Bedroom 2 10 m² Bathroom 4.97 m² WC 1.89 m² TOTAL: 63.99 m² Balcony 12.50 m² Double parking space The development consists of three separate buildings set within I hectare of parkland.