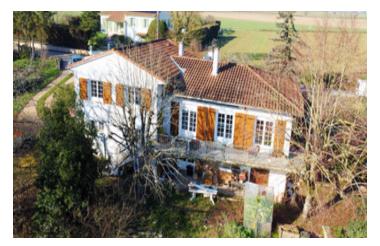

#### Freestanding 5 bedroom house with solar panels and solar heater. Stunning view. Edge of town.

# IN BRIEF

Location is everything. This house is on the edge of a village with restaurants, bars and shops. It has a stunning view and is eco friendly. It benefits from double glazing, solar panels to generate electricity and solar heaters to heat the water. Water for the garden comes from a borehole. There is plenty of opportunity in the lower part of the house to expand your living space. A new kitchen was installed seven years ago, the rest of the house needs some modernisation. It's a rare opportunity to obtain a house that matches so many criteria.