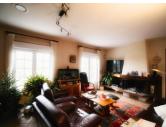

#### DESCRIPTION

Entrance hall: 6,75 Living room: 37 Kitchen: 15,7 Bedroom one: 9,5m2 Bedroom two: 11,5m2 Bedroom three: 11,2m2 Bedroom four: 11m2 Bedroom five: 10,5m2 Separate toilet Shower room

\_\_\_\_\_