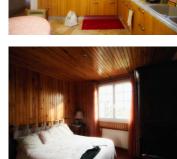

#### DESCRIPTION

Entrance hall: 6,75 Living room: 37 Kitchen: 15,7 Bedroom one: 9,5m2 Bedroom two: 11,5m2 Bedroom three: 11,2m2 Bedroom four: 11m2 Bedroom five: 10,5m2 Separate toilet Shower room

\_\_\_\_\_