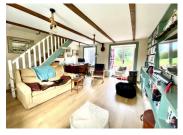

#### For the first house:

- Ground floor: an entrance hall, a large kitchen, a dining room, a living room, a library with direct access to the garden (which could become a bedroom), toilet and laundry room.
- On the first floor: three bedrooms, one of which has a toilet. A bathroom with toilet.