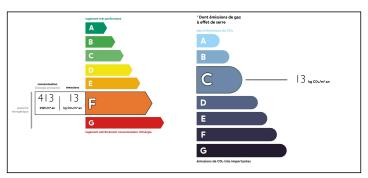

Ref: A18242CO50

Price: 269 000 EUR

agency fees to be paid by the seller

Beautiful stonehouse divided in two, one of which can be used as a gite. Bedroom at the ground floor.













# INFORMATION

Town: Ver

Department: Manche

Bed: 6

Bath: 3

Floor: 250 m2

Plot Size: 3615 m2

#### IN BRIEF

4mns from the shops, a charming property in a quiet location. Two semi-detached houses on the same plot. One could be used as a home, and the other as a gîte.





NB. Quoted prices relate to euro transactions. Fluctuations in exchange rates are not the responsibility of the agency or those representing it. The agency and its representatives are not authorised to make or give guarantees relating to the property. These particulars do not form part of any contract but are to be taken as a general representation of the property. Any areas, measurements or distances are approximate. Text, photographs and plans, where applicable, are for guidance only. Leggett and its representatives have not tested services, equipment or facilities and cannot guarantee the same.

Particulars for off-plan purchases are intended as a guide only. Final finishes to the property may vary. Purchasers are advised to engage a solicitor to check the plans and specifications as