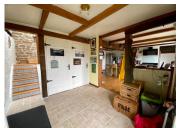

#### For the first house:

- Ground floor: an entrance hall, a large kitchen, a dining room, a living room, a library with direct access to the garden (which could become a bedroom), toilet and laundry room.
- On the first floor: three bedrooms, one of which has a toilet. A bathroom with toilet.