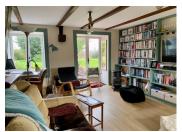

#### For the first house:

- Ground floor: an entrance hall, a large kitchen, a dining room, a living room, a library with direct access to the garden (which could become a bedroom), toilet and laundry room.
- On the first floor: three bedrooms, one of which has a toilet. A bathroom with toilet.