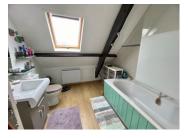

#### For the first house:

- Ground floor: an entrance hall, a large kitchen, a dining room, a living room, a library with direct access to the garden (which could become a bedroom), toilet and laundry room.
- On the first floor: three bedrooms, one of which has a toilet. A bathroom with toilet.

The second house consists in:

- A large kitchen, a living room, a bedroom, a shower room with toilet.
- On the first floor, two bedrooms and a bathroom.

A beautiful terrace and garden of 3 500m2 complete this property.