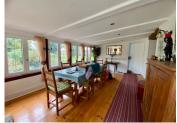

#### For the first house:

- Ground floor: an entrance hall, a large kitchen, a dining room, a living room, a library with direct access to the garden (which could become a bedroom), toilet and laundry room.
- On the first floor: three bedrooms, one of which has a toilet. A bathroom with toilet.

The second house consists in:

- A large kitchen, a living room, a bedroom, a shower room with toilet.
- On the first floor, two bedrooms and a bathroom.

A beautiful terrace and garden of 3 500m2 complete this property.