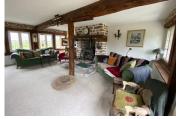

#### For the first house:

- Ground floor: an entrance hall, a large kitchen, a dining room, a living room, a library with direct access to the garden (which could become a bedroom), toilet and laundry room.
- On the first floor: three bedrooms, one of which has a toilet. A bathroom with toilet.