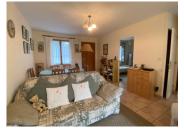

# DESCRIPTION

Living room / Dining room
Fully fitted kitchen
Two bedrooms
Shower room
WC

Attached garage, with laundry facilities.

The house has electric heating and is fully double glazed.

Parking, 1676m<sup>2</sup> garden with patio, fruit trees and lawns.