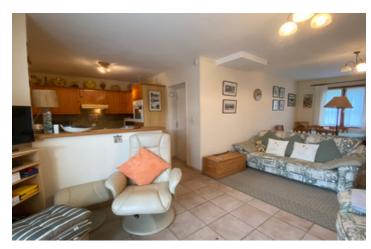

# DESCRIPTION

Living room / Dining room
Fully fitted kitchen
Two bedrooms
Shower room
WC

Attached garage, with laundry facilities.

The house has electric heating and is fully double glazed.

Parking, 1676m<sup>2</sup> garden with patio, fruit trees and lawns.