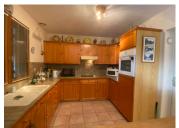

# DESCRIPTION

Living room / Dining room
Fully fitted kitchen
Two bedrooms
Shower room
WC

Attached garage, with laundry facilities.

The house has electric heating and is fully double glazed.

Parking, 1676m<sup>2</sup> garden with patio, fruit trees and lawns.