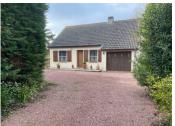

Ref: A18259|CO50

Price: 163 944 EUR

agency fees to be paid by the seller

Two-bedroom village house with garage and garden, 2 km from the fabulous beach at Denneville.

#### IN BRIEF

This house is ideally situated, in the heart of the village of Denneville, on the west coast of the Cherbourg peninsula, with views of Jersey, and just minutes from the town of Port-Bail with the marina and beach. The popular resort of Barneville-Carteret is just 12km away, with ferry access to Jersey and Guernsey. Well situated for rail access to Paris and Eurostar, from Carentan and ferry access at Cherbourg (45km) and Caen.

# DESCRIPTION

Living room / Dining room
Fully fitted kitchen
Two bedrooms
Shower room
WC

Attached garage, with laundry facilities.

The house has electric heating and is fully double glazed.

Parking, 1676m<sup>2</sup> garden with patio, fruit trees and lawns.