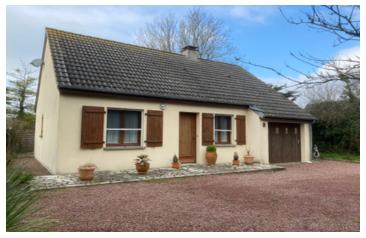

Ref: A18259|CO50

Price: 163 944 EUR

agency fees to be paid by the seller

Two-bedroom village house with garage and garden, 2 km from the fabulous beach at Denneville.

#### IN BRIEF

This house is ideally situated, in the heart of the village of Denneville, on the west coast of the Cherbourg peninsula, with views of Jersey, and just minutes from the town of Port-Bail with the marina and beach. The popular resort of Barneville-Carteret is just 12km away, with ferry access to Jersey and Guernsey. Well situated for rail access to Paris and Eurostar, from Carentan and ferry access at Cherbourg (45km) and Caen.

# DESCRIPTION

Living room / Dining room
Fully fitted kitchen
Two bedrooms
Shower room
WC

Attached garage, with laundry facilities.

The house has electric heating and is fully double glazed.

Parking, 1676m<sup>2</sup> garden with patio, fruit trees and lawns.