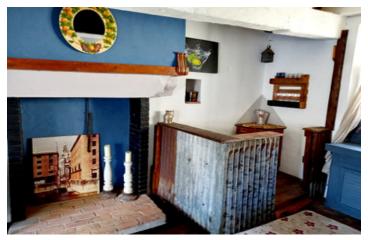

# DESCRIPTION

The house, which has been recently refreshed, comprises on the ground floor: Entrance hall, character kitchen, WC. Stairs to first floor landing, bathroom, 2 bedrooms, inner hallway/office space, spacious sitting room with new pellet burner, character feature fireplace and bar. A door from this room leads to a small back terrace and the garden is opposite on two levels, enjoying a sunny southern aspect. There is a shed in the garden for extra storage.