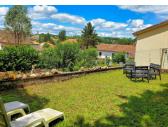

Ref: A18390MLO16

Price: 72 500 EUR

agency fees to be paid by the seller

Recently refurbished, character, 2 bedroom house with seperate garden in the town of Chabanais.

# DESCRIPTION

The house, which has been recently refreshed, comprises on the ground floor: Entrance hall, character kitchen, WC. Stairs to first floor landing, bathroom, 2 bedrooms, inner hallway/office space, spacious sitting room with new pellet burner, character feature fireplace and bar. A door from this room leads to a small back terrace and the garden is opposite on two levels, enjoying a sunny southern aspect. There is a shed in the garden for extra storage.