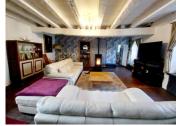

# DESCRIPTION

The house, which has been recently refreshed, comprises on the ground floor: Entrance hall, character kitchen, WC. Stairs to first floor landing, bathroom, 2 bedrooms, inner hallway/office space, spacious sitting room with new pellet burner, character feature fireplace and bar. A door from this room leads to a small back terrace and the garden is opposite on two levels, enjoying a sunny southern aspect. There is a shed in the garden for extra storage.