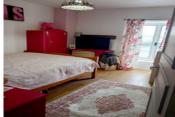

# DESCRIPTION

The house, which has been recently refreshed, comprises on the ground floor: Entrance hall, character kitchen, WC. Stairs to first floor landing, bathroom, 2 bedrooms, inner hallway/office space, spacious sitting room with new pellet burner, character feature fireplace and bar. A door from this room leads to a small back terrace and the garden is opposite on two levels, enjoying a sunny southern aspect. There is a shed in the garden for extra storage.