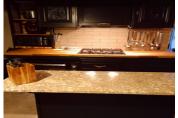

# DESCRIPTION

The house, which has been recently refreshed, comprises on the ground floor: Entrance hall, character kitchen, WC. Stairs to first floor landing, bathroom, 2 bedrooms, inner hallway/office space, spacious sitting room with new pellet burner, character feature fireplace and bar. A door from this room leads to a small back terrace and the garden is opposite on two levels, enjoying a sunny southern aspect. There is a shed in the garden for extra storage.