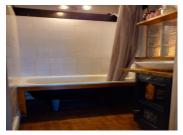

# DESCRIPTION

The house, which has been recently refreshed, comprises on the ground floor: Entrance hall, character kitchen, WC. Stairs to first floor landing, bathroom, 2 bedrooms, inner hallway/office space, spacious sitting room with new pellet burner, character feature fireplace and bar. A door from this room leads to a small back terrace and the garden is opposite on two levels, enjoying a sunny southern aspect. There is a shed in the garden for extra storage.