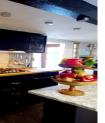

# DESCRIPTION

The house, which has been recently refreshed, comprises on the ground floor: Entrance hall, character kitchen, WC. Stairs to first floor landing, bathroom, 2 bedrooms, inner hallway/office space, spacious sitting room with new pellet burner, character feature fireplace and bar. A door from this room leads to a small back terrace and the garden is opposite on two levels, enjoying a sunny southern aspect. There is a shed in the garden for extra storage.