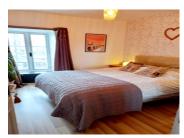

# DESCRIPTION

The house, which has been recently refreshed, comprises on the ground floor: Entrance hall, character kitchen, WC. Stairs to first floor landing, bathroom, 2 bedrooms, inner hallway/office space, spacious sitting room with new pellet burner, character feature fireplace and bar. A door from this room leads to a small back terrace and the garden is opposite on two levels, enjoying a sunny southern aspect. There is a shed in the garden for extra storage.