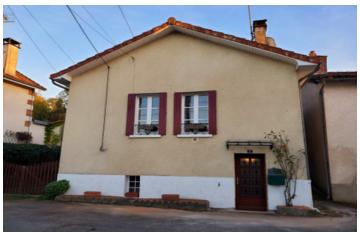

Ref: A18390MLO16

Price: 72 500 EUR

agency fees to be paid by the seller

Recently refurbished, character, 2 bedroom house with seperate garden in the town of Chabanais.

# DESCRIPTION

The house, which has been recently refreshed, comprises on the ground floor: Entrance hall, character kitchen, WC. Stairs to first floor landing, bathroom, 2 bedrooms, inner hallway/office space, spacious sitting room with new pellet burner, character feature fireplace and bar. A door from this room leads to a small back terrace and the garden is opposite on two levels, enjoying a sunny southern aspect. There is a shed in the garden for extra storage.