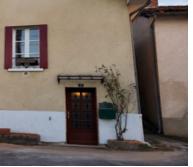

# DESCRIPTION

The house, which has been recently refreshed, comprises on the ground floor: Entrance hall, character kitchen, WC. Stairs to first floor landing, bathroom, 2 bedrooms, inner hallway/office space, spacious sitting room with new pellet burner, character feature fireplace and bar. A door from this room leads to a small back terrace and the garden is opposite on two levels, enjoying a sunny southern aspect. There is a shed in the garden for extra storage.