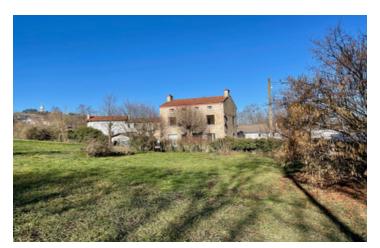

#### compromise in progress Large house to renovate of over 110m2 with 2 garages and 2500m2

# IN BRIEF

compromise in progress If you're not afraid to roll up your sleeves, then this property with work to do is for you. Real potential! Come and discover this 2-storey house with the possibility of using the attic space thanks to its high ceilings. On the ground floor, which has been partly renovated, you will find a lounge/dining room opening onto a kitchen area, a bedroom and a shower room. The first floor is where most of the work is done. You can use this space of around 60m2 as you wish. There is currently a kitchen area and a shower room, as well as two separate rooms. This property has a total of almost 2,500m2 of land divided into several plots. A garden with the house and a meadow opposite with the 2 garages. Numerous possibilities: - Family home ; - Building with 2 or 3 flats thanks to 2 independent entrances; - Division and resale of non-constructible plots, 360° tour...

### DESCRIPTION

compromise in progress

If you're not afraid to roll up your sleeves, then this property with work to do is for you.

Real potential!

Come and discover this 2-storey house with the possibility of using the attic space thanks to its high ceilings.