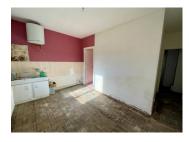

On the ground floor, which has been partly renovated, you will find a lounge/dining room opening onto a kitchen area, a bedroom and a shower room.

The first floor is where most of the work is done.

You can use this space of around 60m2 as you wish.

There is currently a kitchen area and a shower room, as well as two separate rooms.

This property has a total of almost 2,500m2 of land divided into several plots.

A garden with the house and a meadow opposite with the 2 garages.