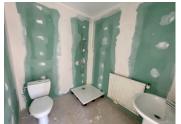

On the ground floor, which has been partly renovated, you will find a lounge/dining room opening onto a kitchen area, a bedroom and a shower room.

The first floor is where most of the work is done.

You can use this space of around 60m2 as you wish.

There is currently a kitchen area and a shower room, as well as two separate rooms.

This property has a total of almost 2,500m2 of land divided into several plots.

A garden with the house and a meadow opposite with the 2 garages.