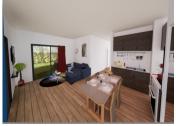

## **DESCRIPTION**

Second or third floor availability Entrance hall – 3,60m2 Bathroom – 4,60m2 Bedroom - 11,60m2

Open plan living room and kitchen of 22,30m2 with access on to the balcony 9,60 and store 1,80m2