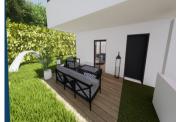

#### DESCRIPTION

Ground floor level apartment comprising:

Entrance hall – 4,30m2

Bathroom - 6,10m2

Bedroom I - 11,90m2

Bedroom 2 -9m2

Open plan living room and kitchen of 25,40m2 with access to the private terrace 48,70m2 and private garden 21,70m2.