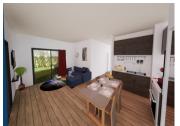

#### DESCRIPTION

Ground floor level apartment comprising:

Entrance hall – 4,30m2

Bathroom - 6,10m2

Bedroom I - 11,90m2

Bedroom 2 -9m2

Open plan living room and kitchen of 25,40m2 with access to the private terrace 48,70m2 and private garden 21,70m2.