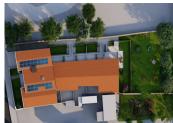

#### DESCRIPTION

Ground floor level apartment comprising:

Entrance hall – 4,30m2

Bathroom - 6,10m2

Bedroom I - 11,90m2

Bedroom 2 -9m2

Open plan living room and kitchen of 25,40m2 with access to the private terrace 48,70m2 and private garden 21,70m2.