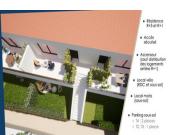

#### DESCRIPTION

Ground floor level apartment comprising:

Entrance hall – 4,30m2

Bathroom - 6,10m2

Bedroom I - 11,90m2

Bedroom 2 -9m2

Open plan living room and kitchen of 25,40m2 with access to the private terrace 48,70m2 and private garden 21,70m2.

Shared communal garden with vegetable plot, bordered by protected wooded area.

NB. A larger 2 bed apartment is available (75m2 habitable) with 89m2 private garden at a higher price.

----

Information about risks to which this property is exposed is available on the Géorisques website : https://www.georisques.gouv.fr