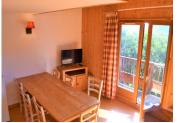

The apartment itself has two bedrooms, one with double bed on the upper floor and one with twin single beds on the lower floor. The living area has a pull out sofa along with the dining table and equipped kitchenette. From the main living area large glazed doors lead you on to the balcony which has really impressive views across resort and the mountains of the Maurienne valley..