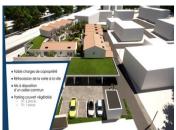

## IN BRIEF

I of IO detached houses in Périgny, near La Rochelle. The Périgny-Rompsay district, in the immediate vicinity of La Rochelle, is highly sought after and renowned for its calm. Périgny has made a point of maintaining a balance between urban development and the protection of natural areas. By bike or on foot, join the Vélodyssée along the Rompsay canal and relax alone or with your family! An intimate residence, the homes have a double or triple south/southwest exposure with private gardens and terraces. Ideal residence for: - Investors (Pinel BI) - First-time buyers - Families (large houses) Residences open onto a central island with a shared vegetable garden and orchard.

Total habitable space: 86m2 Private terrace 5,40m2 Private garden 19,96m2 Total outside space: 25,36m2

Shared vegetable garden and orchard.

\_\_\_\_\_

Information about risks to which this property is exposed is available on the Géorisques website : https://www.georisques.gouv.fr