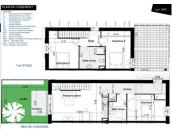

### DESCRIPTION

The house comprises: Entrance hall: 7,52m2

Open plan living room and kitchen: 25,60m2

Bathroom 1: 5,33m2 Bedroom 1: 12,27m2 Bedroom 2: 12,89m2 Bedroom 3: 12,32m2 Bathroom 2: 6,86m2 Landing: 3,32m2

Total habitable space: 86m2 Private terrace 5,40m2 Private garden 19,96m2 Total outside space: 25,36m2

Shared vegetable garden and orchard.

\_\_\_\_\_

Information about risks to which this property is exposed is available on the Géorisques website : https://www.georisques.gouv.fr