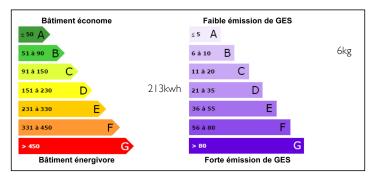

#### www.frenchestateagents.com

Ref: A18591HL22 Price: 144 500 EUR agency fees included: 0 % TTC to be paid by the buyer (140 000 EUR without fees)

### UNDER ACCEPTED OFFER













# ENERGY - DPE



## INFORMATION

| Town:       | Lannion       |  |
|-------------|---------------|--|
| Department: | Côtes-d'Armor |  |
| Bed:        | I             |  |
| Bath:       | I             |  |
| Floor:      | 59 m2         |  |
| Plot Size:  | 0 m2          |  |
|             |               |  |

### IN BRIEF UNDER ACCEPTED OFFER

NB. Quoted prices relate to euro transactions. Fluctuations in exchange rates are not the responsibility of the agency or those representing it. The agency and its representatives are not authorised to make or give guarantees relating to the property. These particulars do not form part of any contract but are to be taken as a general representation of the property. Any areas, measurements or distances are approximate. Text, photographs and plans, where applicabl