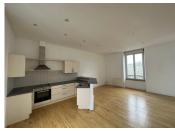

## INFORMATION

| Town:       | Lannion       |  |
|-------------|---------------|--|
| Department: | Côtes-d'Armor |  |
| Bed:        | I             |  |
| Bath:       | I             |  |
| Floor:      | 59 m2         |  |
| Plot Size:  | 0 m2          |  |
|             |               |  |

## DESCRIPTION

-----

Information about risks to which this property is exposed is available on the Géorisques website : https://www.georisques.gouv.fr