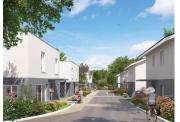

## IN BRIEF

The Domaine de la Forestière offers a quality location, in a quiet setting on the edge of beautiful natural areas. The development includes 31 houses in two architectural styles: traditional with dark brown terracotta tile roofs, and contemporary with green roof terraces. It is based on an elegant colour palette, perfectly in tune with the spirit of the place: facades covered with stone and light grey rendering, white joinery, embellishing the setting while promoting biodiversity. Country plantings brighten up the entrance to each house. Ditches border the roadway, which is shared between pedestrians and vehicles. Planted baffles encourage gentle traffic, etc. The Domaine de la Forestière has all the attractions of an address where well-being has taken up residence. Delivery Q4 2024