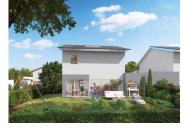

## IN BRIEF

The Domaine de la Forestière offers a quality location, in a quiet setting on the edge of beautiful natural areas. The development includes 31 houses in two architectural styles: traditional with dark brown terracotta tile roofs, and contemporary with green roof terraces. It is based on an elegant colour palette, perfectly in tune with the spirit of the place: facades covered with stone and light grey rendering, white joinery, embellishing the setting while promoting biodiversity. Country plantings brighten up the entrance to each house. Ditches border the roadway, which is shared between pedestrians and vehicles. Planted baffles encourage gentle traffic, etc. The Domaine de la Forestière has all the attractions of an address where well-being has taken up residence. Delivery Q4 2024