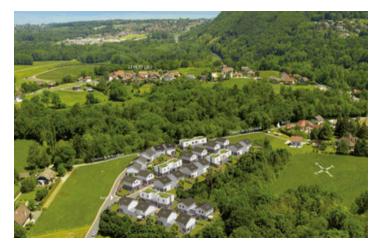

## IN BRIEF

The Domaine de la Forestière offers a quality location, in a quiet setting on the edge of beautiful natural areas. The development includes 31 houses in two architectural styles: traditional with dark brown terracotta tile roofs, and contemporary with green roof terraces. It is based on an elegant colour palette, perfectly in tune with the spirit of the place: facades covered with stone and light grey rendering, white joinery, embellishing the setting while promoting biodiversity. Country plantings brighten up the entrance to each house. Ditches border the roadway, which is shared between pedestrians and vehicles. Planted baffles encourage gentle traffic, etc. The Domaine de la Forestière has all the attractions of an address where well-being has taken up residence. Delivery Q4 2024