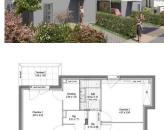

# INFORMATION

| Town:       | Perrignier   |
|-------------|--------------|
| Department: | Haute-Savoie |
| Bed:        | 3            |
| Bath:       | 2            |
| Floor:      | 103 m2       |
| Plot Size:  | 217 m2       |