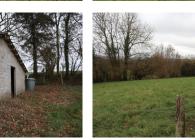

#### Parcel of land 3940m2, none constructable (Not building land)

## IN BRIEF

Plot of land with large building for housing live stock and or materials

NB. Quoted prices relate to euro transactions. Fluctuations in exchange rates are not the responsibility of the agency or those representing it. The agency and its representatives are not authorised to make or give guarantees relating to the property. These particulars do not form part of any contract but are to be taken as a general representation of the property. Any areas, measurements or distances are approximate. Text, photographs and plans, where applicable, are for guidance only. Leggett and its representatives have not tested services, equipment or facilities and cannot guarantee the same.

### Plot 3940m2

-----

Information about risks to which this property is exposed is available on the Géorisques website : https://www.georisques.gouv.fr