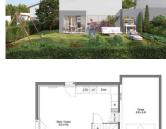

## INFORMATION

| Perrignier   |
|--------------|
| Haute-Savoie |
| 3            |
| 2            |
| 103 m2       |
| 303 m2       |
|              |