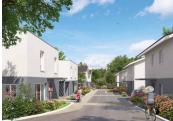

## IN BRIEF

The Domaine de la Forestière offers a quality location, in a quiet setting on the edge of beautiful natural areas. The development includes 31 houses in two architectural styles: traditional with dark brown terracotta tile roofs, and contemporary with green roof terraces. It is based on an elegant colour palette, perfectly in tune with the spirit of the place: facades covered with stone and light grey rendering, white joinery, embellishing the setting while promoting biodiversity. Country plantings brighten up the entrance to each house. Ditches border the roadway, which is shared between pedestrians and vehicles. Planted baffles encourage gentle traffic, etc. The Domaine de la Forestière has all the attractions of an address where well-being has taken up residence. Delivery Q4 / 2024