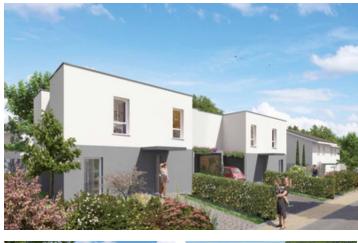

## IN BRIEF

The Domaine de la Forestière offers a quality location, in a quiet setting on the edge of beautiful natural areas. The development includes 31 houses in two architectural styles: traditional with dark brown terracotta tile roofs, and contemporary with green roof terraces. It is based on an elegant colour palette, perfectly in tune with the spirit of the place: facades covered with stone and light grey rendering, white joinery, embellishing the setting while promoting biodiversity. Country plantings brighten up the entrance to each house. Ditches border the roadway, which is shared between pedestrians and vehicles. Planted baffles encourage gentle traffic, etc. The Domaine de la Forestière has all the attractions of an address where well-being has taken up residence. Delivery Q4 / 2024