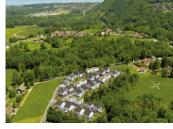

## IN BRIEF

The Domaine de la Forestière offers a quality location, in a quiet setting on the edge of beautiful natural areas. The development includes 31 houses in two architectural styles: traditional with dark brown terracotta tile roofs, and contemporary with green roof terraces. It is based on an elegant colour palette, perfectly in tune with the spirit of the place: facades covered with stone and light grey rendering, white joinery, embellishing the setting while promoting biodiversity. Country plantings brighten up the entrance to each house. Ditches border the roadway, which is shared between pedestrians and vehicles. Planted baffles encourage gentle traffic, etc. The Domaine de la Forestière has all the attractions of an address where well-being has taken up residence. Delivery Q4 / 2024

## DESCRIPTION

The Léman Express is available from the Perrignier train station, only Ikm away, which makes it easy to get to Geneva, but also IIkm from the Thonon-Les-Bains landing stage, which connects to Lausanne in less than an hour, and is ideally placed for border workers. In winter, the proximity of ski resorts such as Bernex, Thollon-les-Memises or the resorts of the Vallée d'Abondance, makes it the ideal starting point for joining the snowy slopes or the green mountain pastures in summer.