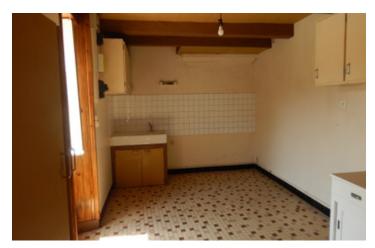

# DESCRIPTION

Entry from the street to the ground floor kitchen, and small snug.

First floor has a large bedroom and bathroom, access to another large area currently used for storage.

Up another flight of stairs to 2 more bedrooms. Access on this floor to the exterior as this house was once split into 2.