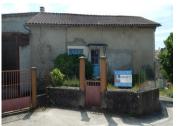

# INFORMATION

Édon Town:

Department: Charente

3 Bed:

Bath:

97 m2 Floor:

Plot Size: 528 m<sup>2</sup>

### IN BRIEF

This house is in need of decoration but no structural works. It has a garage, car port, outbuildings and large garden. Located at the end of a cul-de-sac in the heart of a quiet, charming and stylish village, 7 km from Villebois Lavalette.