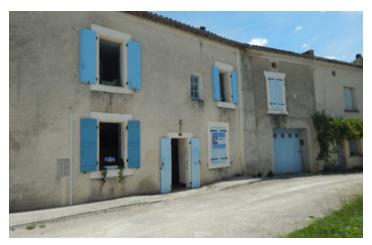

#### Spacious three-bedroom house with large garden set in a picturesque village.

### IN BRIEF

This house is in need of decoration but no structural works. It has a garage, car port, outbuildings and large garden. Located at the end of a cul-de-sac in the heart of a quiet, charming and stylish village, 7 km from Villebois Lavalette.

# DESCRIPTION

Entry from the street to the ground floor kitchen, and small snug.

First floor has a large bedroom and bathroom, access to another large area currently used for storage.

Up another flight of stairs to 2 more bedrooms. Access on this floor to the exterior as this house was once split into 2.