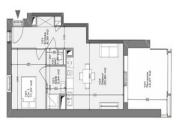

## INFORMATION

Town: Bordeaux

Department: Gironde

Bed:

Bath:

Floor: 45 m<sup>2</sup>

Outside Space: 13 m2

### IN BRIEF

Superb T2 including a bedroom, a living room with open kitchen, bathroom and separate toilet, with excellent quality fittings. A terrace allows you to fully enjoy the tranquility of the neighborhood. Each accommodation has covered parking. The residence includes 15 accommodations spread over 2 buildings without any vis-à-vis, a pleasant garden is laid out between the two buildings, contributing to the tranquility of the whole. Delivery 3rd quarter 2024 Other T2 available, contact me