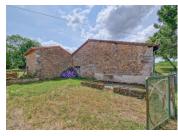

#### OUTSIDE

- Cellar : 20 m<sup>2</sup>
- Storeroom : 16,30 m<sup>2</sup>
- Garage : 22 m<sup>2</sup>
- Barn : 50m².
- A large adjoining plot of land with nice view

Information about risks to which this property is exposed is available on the Géorisques website : https://www.georisques.gouv.fr