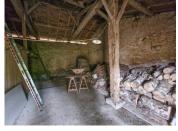

#### OUTSIDE

- Cellar : 20 m<sup>2</sup>
- Storeroom : 16,30 m<sup>2</sup>
- Garage : 22 m<sup>2</sup>
- Barn : 50m².
- A large adjoining plot of land with nice view

Information about risks to which this property is exposed is available on the Géorisques website : https://www.georisques.gouv.fr