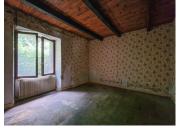

#### THE HOUSE :

- Kitchen : 13,07 m<sup>2</sup>.
- Living room : 16,58 m<sup>2</sup>
- Bedroom 1 : 12,46 m<sup>2</sup>
- Bedroom 2 : 9,53 m<sup>2</sup>
- Bathroom : 2,75 m<sup>2</sup> with bath and sink
- WC : 1,24 m<sup>2</sup>

Attic above. Accessible with a ladder from outside, low beams