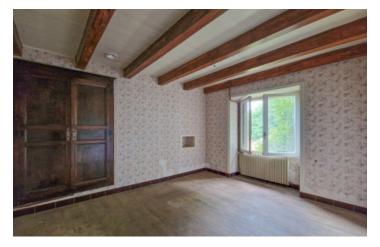

#### THE HOUSE :

- Kitchen : 13,07 m<sup>2</sup>.
- Living room : 16,58 m<sup>2</sup>
- Bedroom 1 : 12,46 m<sup>2</sup>
- Bedroom 2 : 9,53 m<sup>2</sup>
- Bathroom : 2,75 m<sup>2</sup> with bath and sink
- WC : 1,24 m<sup>2</sup>

Attic above. Accessible with a ladder from outside, low beams