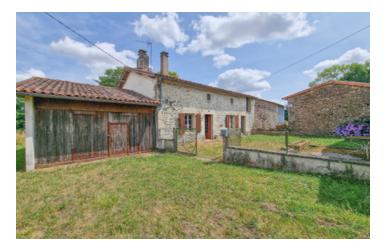

#### Lovely two bedroom stone cottage to renovate with large attached garden and spacious outbuildings

## IN BRIEF

This beautiful old house is located in a peaceful location with lovely views, approximately 7 km from the village of Champagne-Mouton with all its amenities. The house itself is filled with charm but requires a complete renovation, including sanitation and roofing. It is ideal for creating your dream home. The property offers spacious and well-maintained outbuildings, as well as a large adjoining plot of land that could be used for creating a vegetable garden, for example.

#### THE HOUSE :

- Kitchen : 13,07 m<sup>2</sup>.
- Living room : 16,58 m<sup>2</sup>
- Bedroom 1 : 12,46 m<sup>2</sup>
- Bedroom 2 : 9,53 m<sup>2</sup>
- Bathroom : 2,75 m<sup>2</sup> with bath and sink
- WC : 1,24 m<sup>2</sup>

#### OUTSIDE

- Cellar : 20 m<sup>2</sup>
- Storeroom : 16,30 m<sup>2</sup>
- Garage : 22 m<sup>2</sup>
- Barn : 50m².
- A large adjoining plot of land with nice view

Information about risks to which this property is exposed is available on the Géorisques website : https://www.georisques.gouv.fr