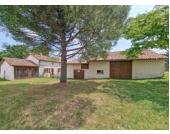

#### OUTSIDE

- Cellar : 20 m<sup>2</sup>
- Storeroom : 16,30 m<sup>2</sup>
- Garage : 22 m<sup>2</sup>
- Barn : 50m².
- A large adjoining plot of land with nice view

Information about risks to which this property is exposed is available on the Géorisques website : https://www.georisques.gouv.fr